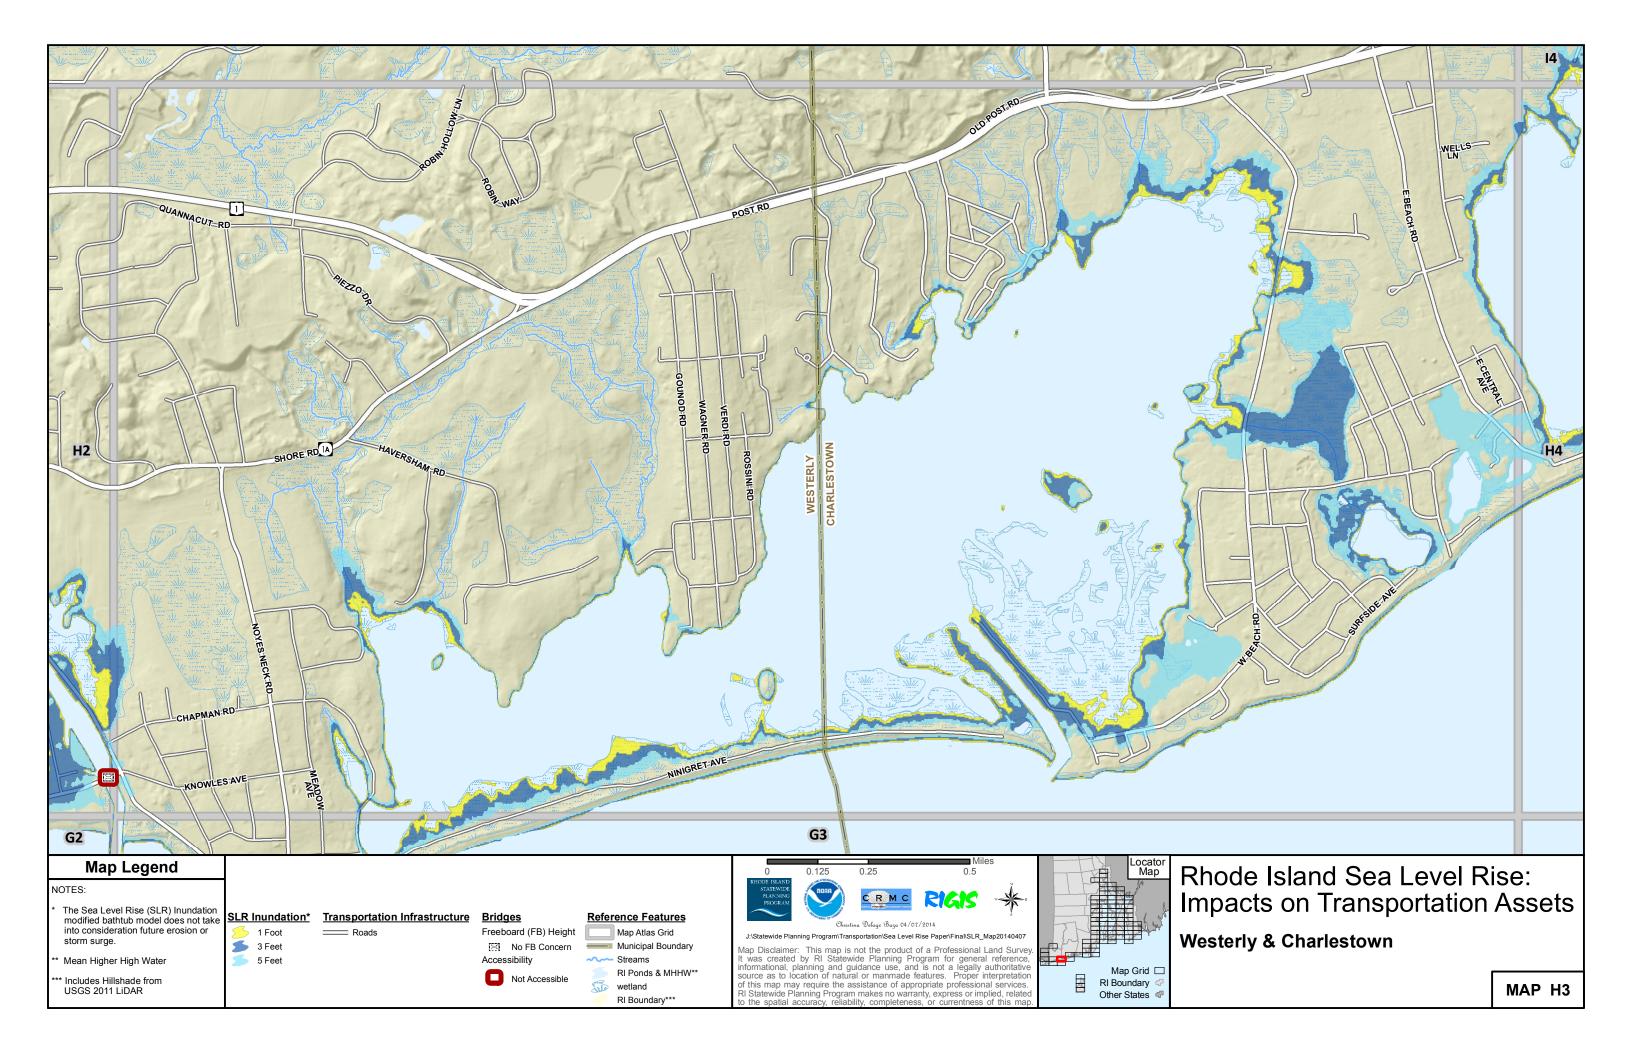

|                                         | A ANT                                                                                                          |                                                                              |                                                                                        | 14                                                                                                                                                                                                                                                                                                                                                                                                                     |                |
|-----------------------------------------|----------------------------------------------------------------------------------------------------------------|------------------------------------------------------------------------------|----------------------------------------------------------------------------------------|------------------------------------------------------------------------------------------------------------------------------------------------------------------------------------------------------------------------------------------------------------------------------------------------------------------------------------------------------------------------------------------------------------------------|----------------|
| H3<br>H3                                |                                                                                                                |                                                                              |                                                                                        |                                                                                                                                                                                                                                                                                                                                                                                                                        | EBECHARD       |
|                                         | Legend                                                                                                         |                                                                              |                                                                                        | Miles<br>0 0.125 0.25 0.5                                                                                                                                                                                                                                                                                                                                                                                              | Locator<br>Map |
| NOTES:<br>* The Sea Lev<br>modified bat | el Rise (SLR) Inundation<br>htub model does not take<br>ration future erosion or<br>r High Water<br>shade from | SLR Inundation* Transportation Infrastructure   1 Foot Roads   3 Feet 5 Feet | Reference Features<br>Map Atlas Grid<br>RI Ponds & MHHW**<br>wetland<br>RI Boundary*** | Image: Statewide Planning Program Transportation/Sea Level Rise Paper/Final/SLR_Map2014040   Map Disclaimer: This map is not the product of a Professional Land Survival Value of this map may require the assistance of appropriate professional service RI Statewide Planning Program makes no warranty, express or implied, relation to the spatial accuracy, reliability, completeness, or currentness of this map |                |