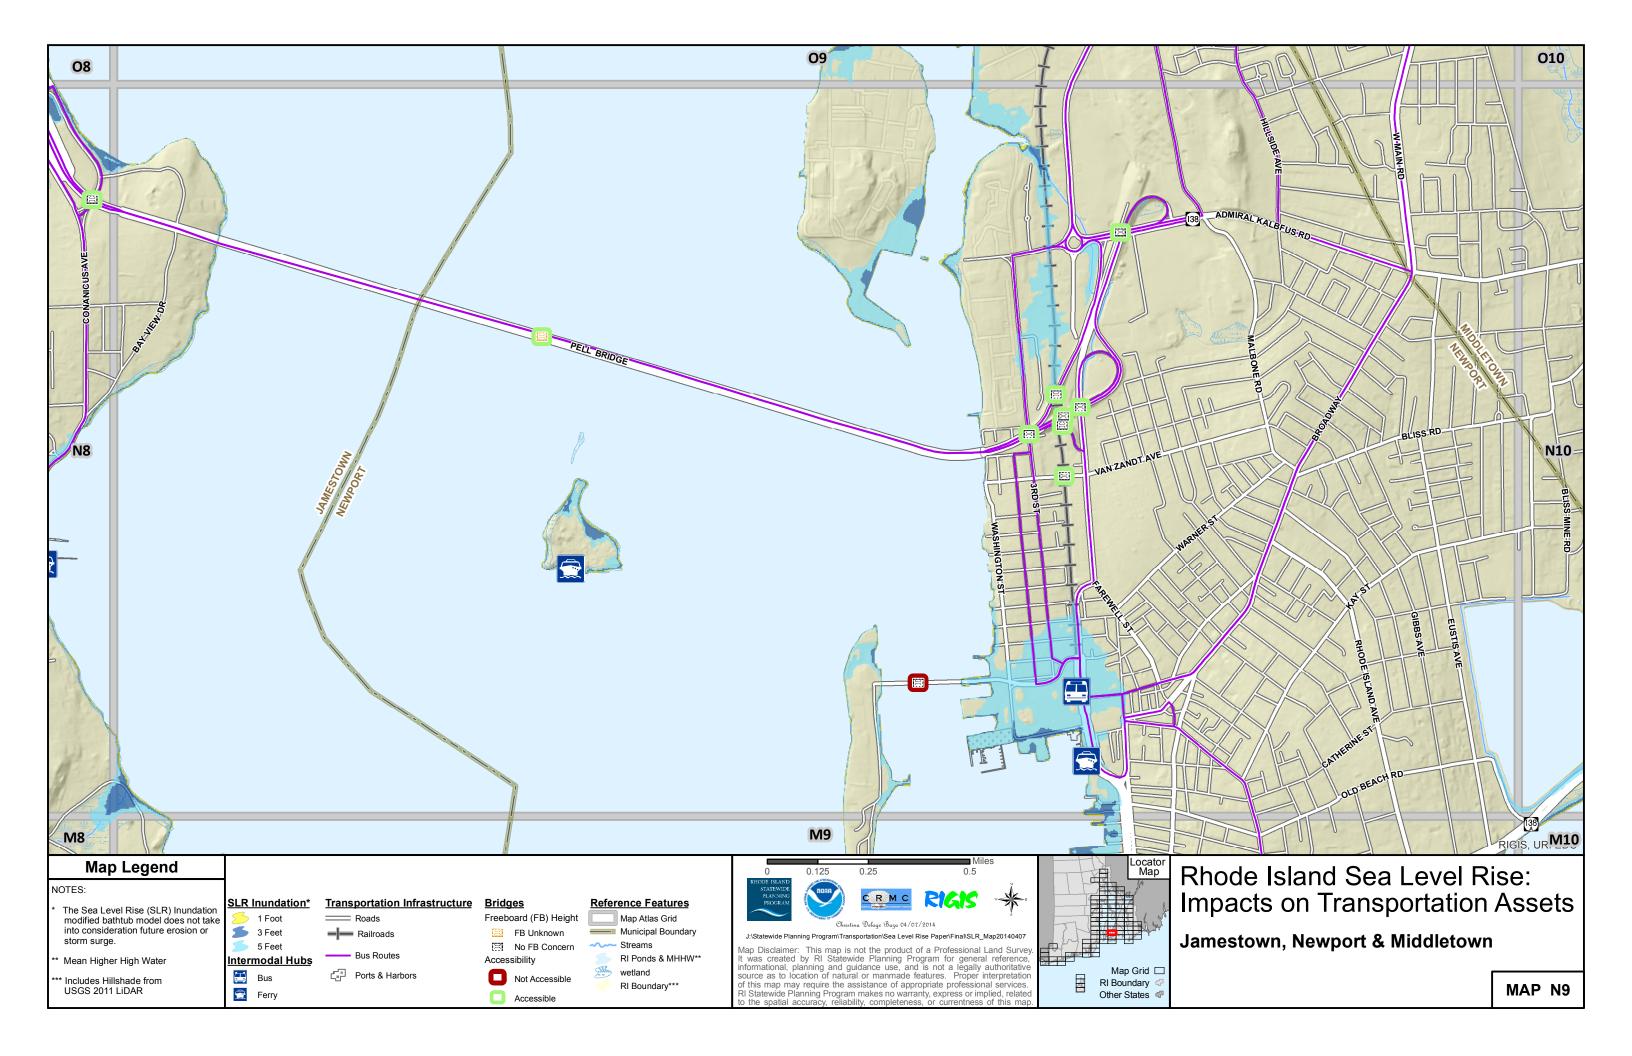

| _ |                                            |                           |                                                                                                                   |                                                      |                                                                                                                                                                                                                                                 |
|---|--------------------------------------------|---------------------------|-------------------------------------------------------------------------------------------------------------------|------------------------------------------------------|-------------------------------------------------------------------------------------------------------------------------------------------------------------------------------------------------------------------------------------------------|
|   | M7                                         |                           |                                                                                                                   |                                                      | M8                                                                                                                                                                                                                                              |
|   |                                            | Countries                 | MARRAGANSET .                                                                                                     |                                                      |                                                                                                                                                                                                                                                 |
|   | К7                                         |                           |                                                                                                                   |                                                      |                                                                                                                                                                                                                                                 |
|   | Мар                                        | o Legend                  |                                                                                                                   | W                                                    | 0 0.125 0.25 0.5 Locator Map                                                                                                                                                                                                                    |
| ſ | NOTES:<br>* The Sea Le                     | vel Rise (SLR) Inundation |                                                                                                                   |                                                      |                                                                                                                                                                                                                                                 |
|   | modified ba<br>into conside<br>storm surge | eration future erosion or | SLR Inundation*       Transportation Infrastructure         1 Foot       Example Roads         3 Feet       Roads | Reference Features Map Atlas Grid Municipal Boundary | Christina Delage Baza 04/07/2014                                                                                                                                                                                                                |
|   | ** Mean Highe                              | er High Water             |                                                                                                                   | Streams<br>RI Ponds & MHHW**                         | It was created by RI Statewide Planning Program for general reference,<br>informational, planning and guidance use, and is not a legally authoritative<br>source as to location of natural or magmade features. Program interpretation          |
|   | *** Includes Hil<br>USGS 2011              | llshade from<br>1 LiDAR   |                                                                                                                   | wetland<br>RI Boundary***                            | of this map may require the assistance of appropriate professional services.<br>RI Statewide Planning Program makes no warranty, express or implied, related<br>to the spatial accuracy, reliability, completeness, or currentness of this map. |