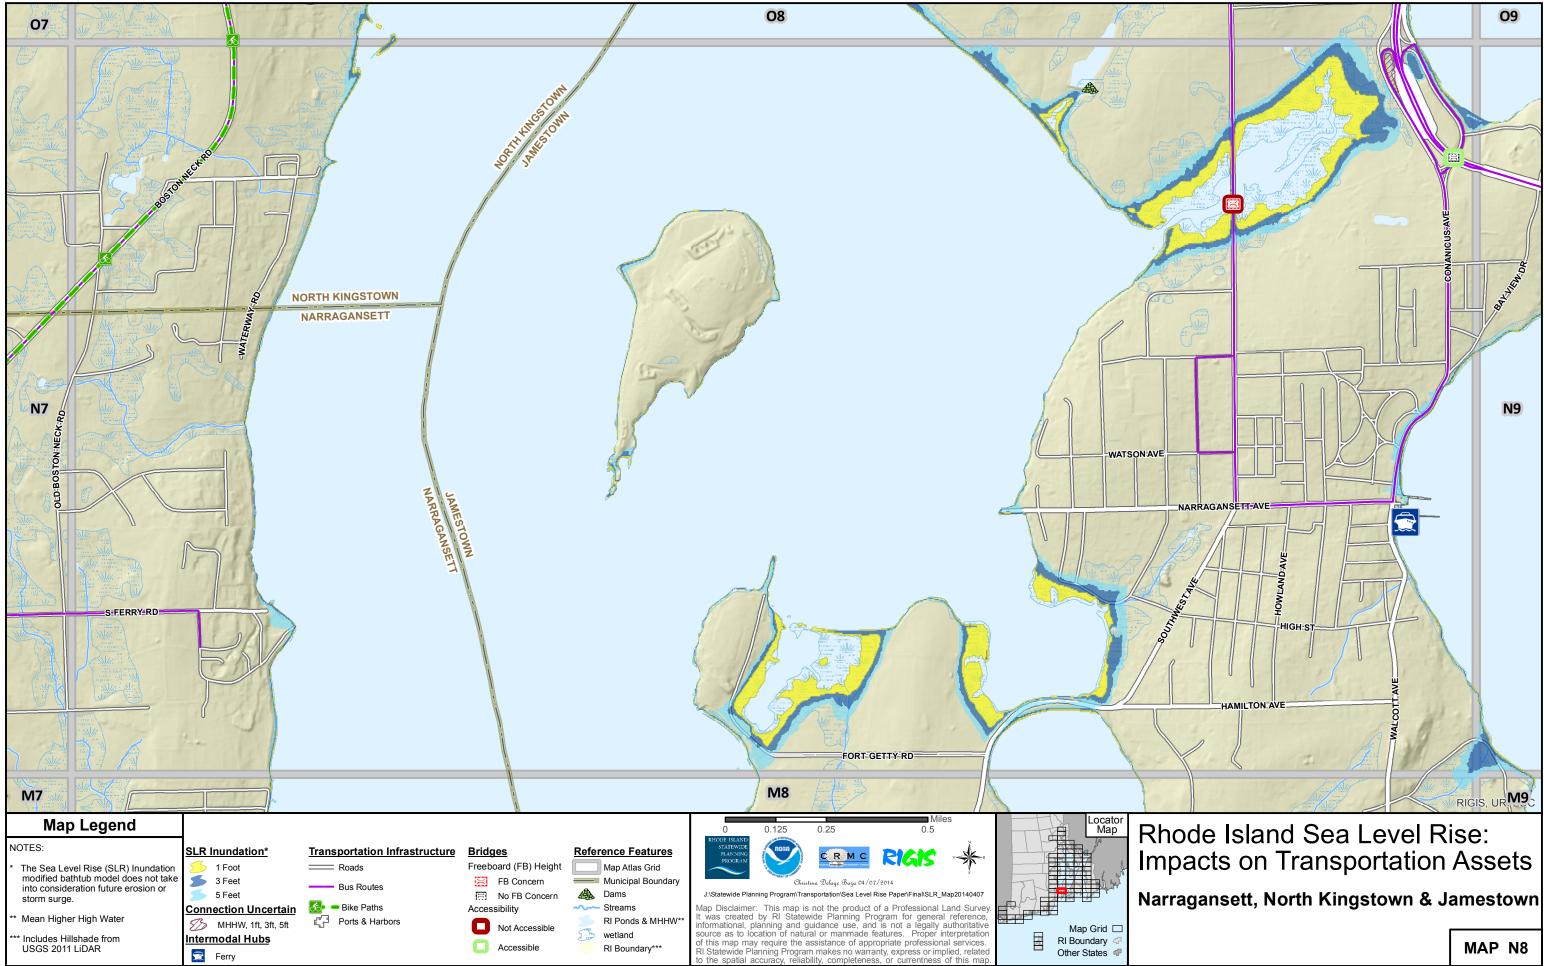

| _ |                                            |                           |                                                                                                                   |                                                      |                                                                                                                                                                                                                                                 |
|---|--------------------------------------------|---------------------------|-------------------------------------------------------------------------------------------------------------------|------------------------------------------------------|-------------------------------------------------------------------------------------------------------------------------------------------------------------------------------------------------------------------------------------------------|
|   | M7                                         |                           |                                                                                                                   |                                                      | M8                                                                                                                                                                                                                                              |
|   |                                            | Countries                 | MARRAGANSET .                                                                                                     |                                                      |                                                                                                                                                                                                                                                 |
|   | К7                                         |                           |                                                                                                                   |                                                      |                                                                                                                                                                                                                                                 |
|   | Мар                                        | o Legend                  |                                                                                                                   | W                                                    | 0 0.125 0.25 0.5 Locator Map                                                                                                                                                                                                                    |
| ſ | NOTES:<br>* The Sea Le                     | vel Rise (SLR) Inundation |                                                                                                                   |                                                      |                                                                                                                                                                                                                                                 |
|   | modified ba<br>into conside<br>storm surge | eration future erosion or | SLR Inundation*       Transportation Infrastructure         1 Foot       Example Roads         3 Feet       Roads | Reference Features Map Atlas Grid Municipal Boundary | Christina Delage Baza 04/07/2014                                                                                                                                                                                                                |
|   | ** Mean Highe                              | er High Water             |                                                                                                                   | Streams<br>RI Ponds & MHHW**                         | It was created by RI Statewide Planning Program for general reference,<br>informational, planning and guidance use, and is not a legally authoritative<br>source as to location of natural or magmade features. Program interpretation          |
|   | *** Includes Hil<br>USGS 2011              | llshade from<br>1 LiDAR   |                                                                                                                   | wetland<br>RI Boundary***                            | of this map may require the assistance of appropriate professional services.<br>RI Statewide Planning Program makes no warranty, express or implied, related<br>to the spatial accuracy, reliability, completeness, or currentness of this map. |