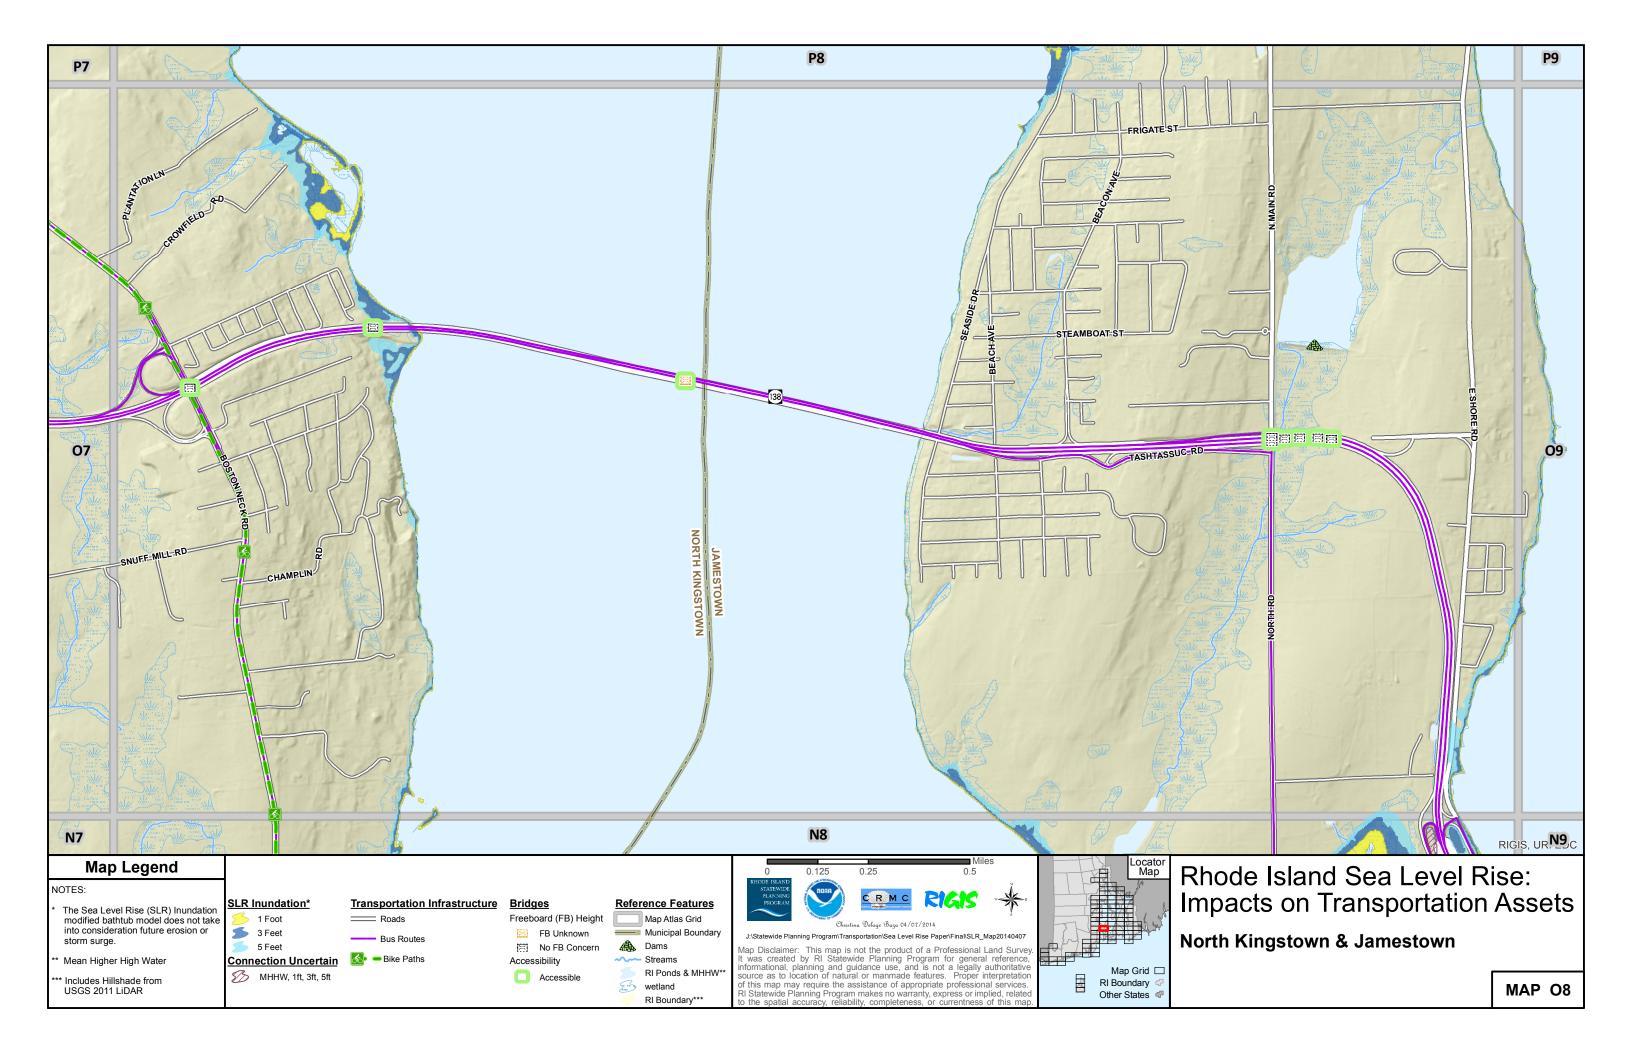

| Q7                                      |                                                                                                                   |                                                    |                                     |                                                                               |                                                                                                                         | Q8                               |          |                               |
|-----------------------------------------|-------------------------------------------------------------------------------------------------------------------|----------------------------------------------------|-------------------------------------|-------------------------------------------------------------------------------|-------------------------------------------------------------------------------------------------------------------------|----------------------------------|----------|-------------------------------|
| P7                                      |                                                                                                                   |                                                    |                                     |                                                                               |                                                                                                                         | JAMESTOWN                        |          | CARSTAN-ST<br>SLOOP-ST<br>OOO |
| 07<br>Man                               | Legend                                                                                                            | 1                                                  |                                     |                                                                               |                                                                                                                         | 08                               | Miles    | Locator<br>Map                |
| NOTES:<br>* The Sea Lev<br>modified bat | rel Rise (SLR) Inundation<br>thtub model does not take<br>ration future erosion or<br>r High Water<br>Ishade from | <b>R Inundation*</b><br>1 Foot<br>3 Feet<br>5 Feet | Transportation Infrastructure Roads | Bridges<br>Freeboard (FB) Height<br>EB Concern<br>Accessibility<br>Accessible | Reference Features<br>Map Atlas Grid<br>Municipal Boundary<br>Streams<br>RI Ponds & MHHW**<br>wetland<br>RI Boundary*** | J:\Statewide Planning Program\Tr | 0.25 0.5 |                               |