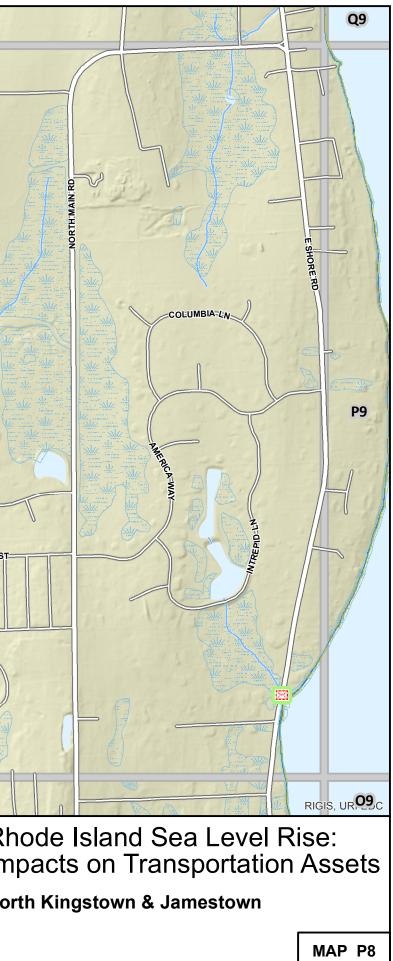

| Q7                                      |                                                                                                                   |                                                    |                                     |                                                                               |                                                                                                                         | Q8                               |          |                               |
|-----------------------------------------|-------------------------------------------------------------------------------------------------------------------|----------------------------------------------------|-------------------------------------|-------------------------------------------------------------------------------|-------------------------------------------------------------------------------------------------------------------------|----------------------------------|----------|-------------------------------|
| P7                                      |                                                                                                                   |                                                    |                                     |                                                                               |                                                                                                                         | JAMESTOWN                        |          | CARSTAN-ST<br>SLOOP-ST<br>OOO |
| 07<br>Man                               | Legend                                                                                                            | 1                                                  |                                     |                                                                               |                                                                                                                         | 08                               | Miles    | Locator<br>Map                |
| NOTES:<br>* The Sea Lev<br>modified bat | rel Rise (SLR) Inundation<br>thtub model does not take<br>ration future erosion or<br>r High Water<br>Ishade from | <b>R Inundation*</b><br>1 Foot<br>3 Feet<br>5 Feet | Transportation Infrastructure Roads | Bridges<br>Freeboard (FB) Height<br>EB Concern<br>Accessibility<br>Accessible | Reference Features<br>Map Atlas Grid<br>Municipal Boundary<br>Streams<br>RI Ponds & MHHW**<br>wetland<br>RI Boundary*** | J:\Statewide Planning Program\Tr | 0.25 0.5 |                               |