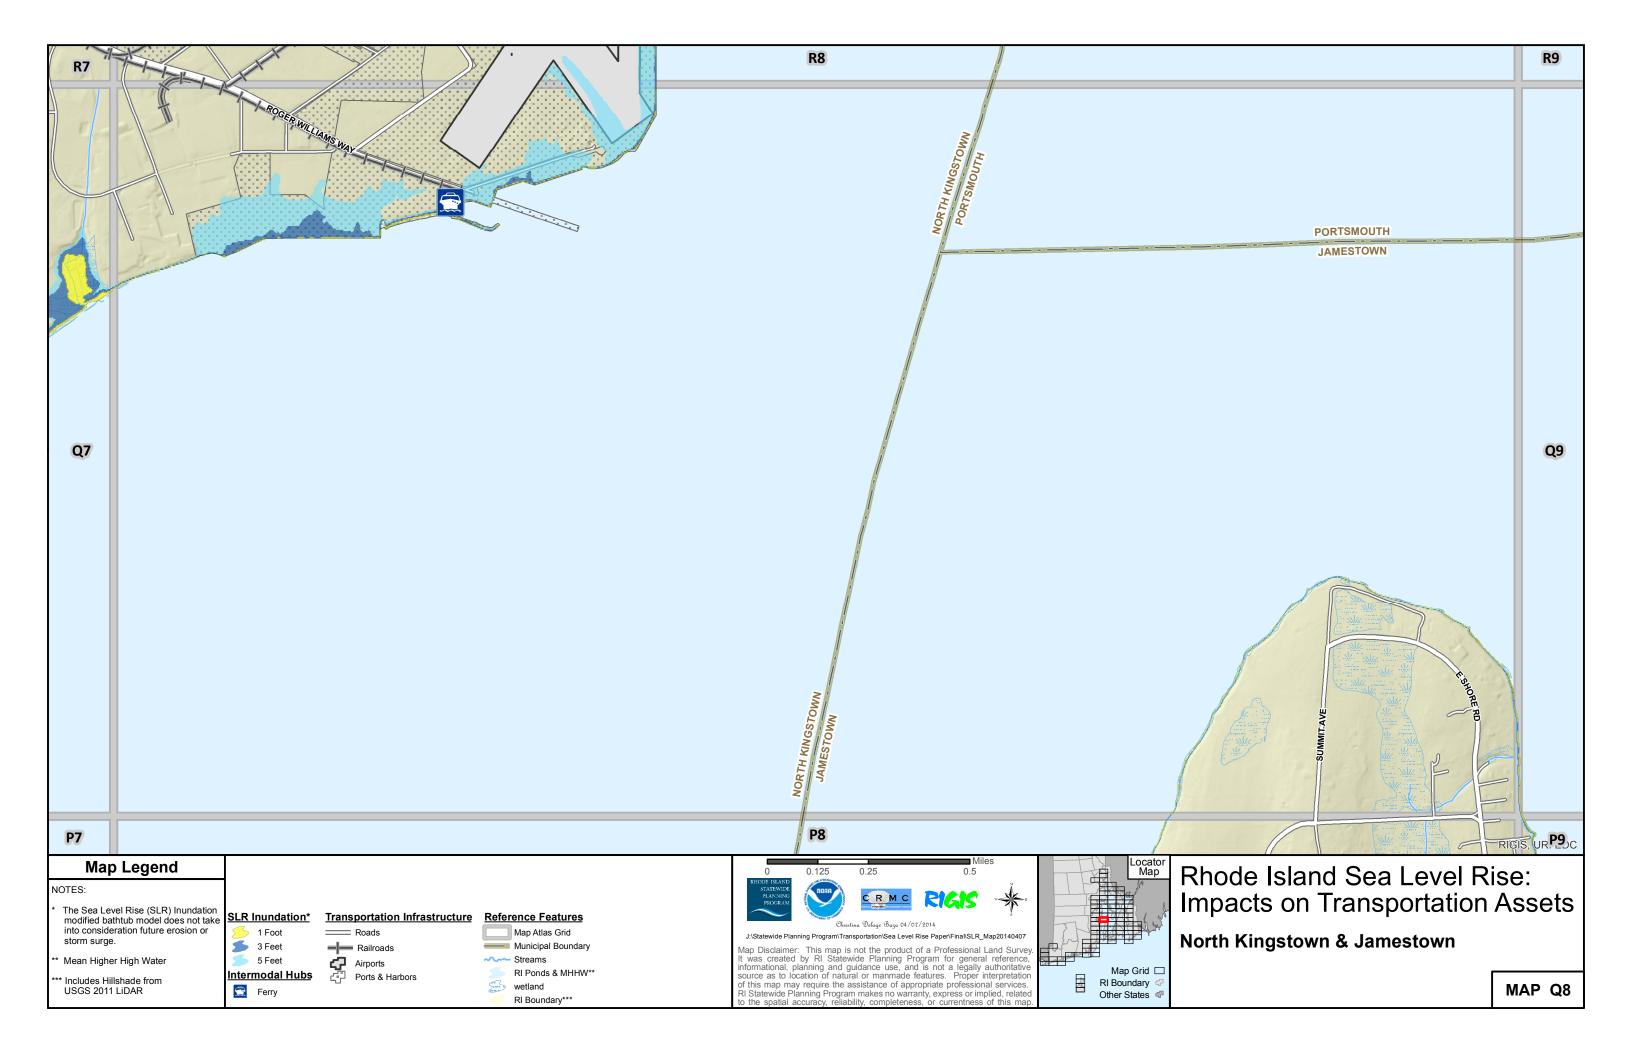

| Q7                                      |                                                                                                                   |                                                    |                                     |                                                                               |                                                                                                                         | Q8                               |          |                               |
|-----------------------------------------|-------------------------------------------------------------------------------------------------------------------|----------------------------------------------------|-------------------------------------|-------------------------------------------------------------------------------|-------------------------------------------------------------------------------------------------------------------------|----------------------------------|----------|-------------------------------|
| P7                                      |                                                                                                                   |                                                    |                                     |                                                                               |                                                                                                                         | JAMESTOWN                        |          | CARSTAN-ST<br>SLOOP-ST<br>OOO |
| 07<br>Man                               | Legend                                                                                                            | 1                                                  |                                     |                                                                               |                                                                                                                         | 08                               | Miles    | Locator<br>Map                |
| NOTES:<br>* The Sea Lev<br>modified bat | rel Rise (SLR) Inundation<br>thtub model does not take<br>ration future erosion or<br>r High Water<br>Ishade from | <b>R Inundation*</b><br>1 Foot<br>3 Feet<br>5 Feet | Transportation Infrastructure Roads | Bridges<br>Freeboard (FB) Height<br>EB Concern<br>Accessibility<br>Accessible | Reference Features<br>Map Atlas Grid<br>Municipal Boundary<br>Streams<br>RI Ponds & MHHW**<br>wetland<br>RI Boundary*** | J:\Statewide Planning Program\Tr | 0.25 0.5 |                               |