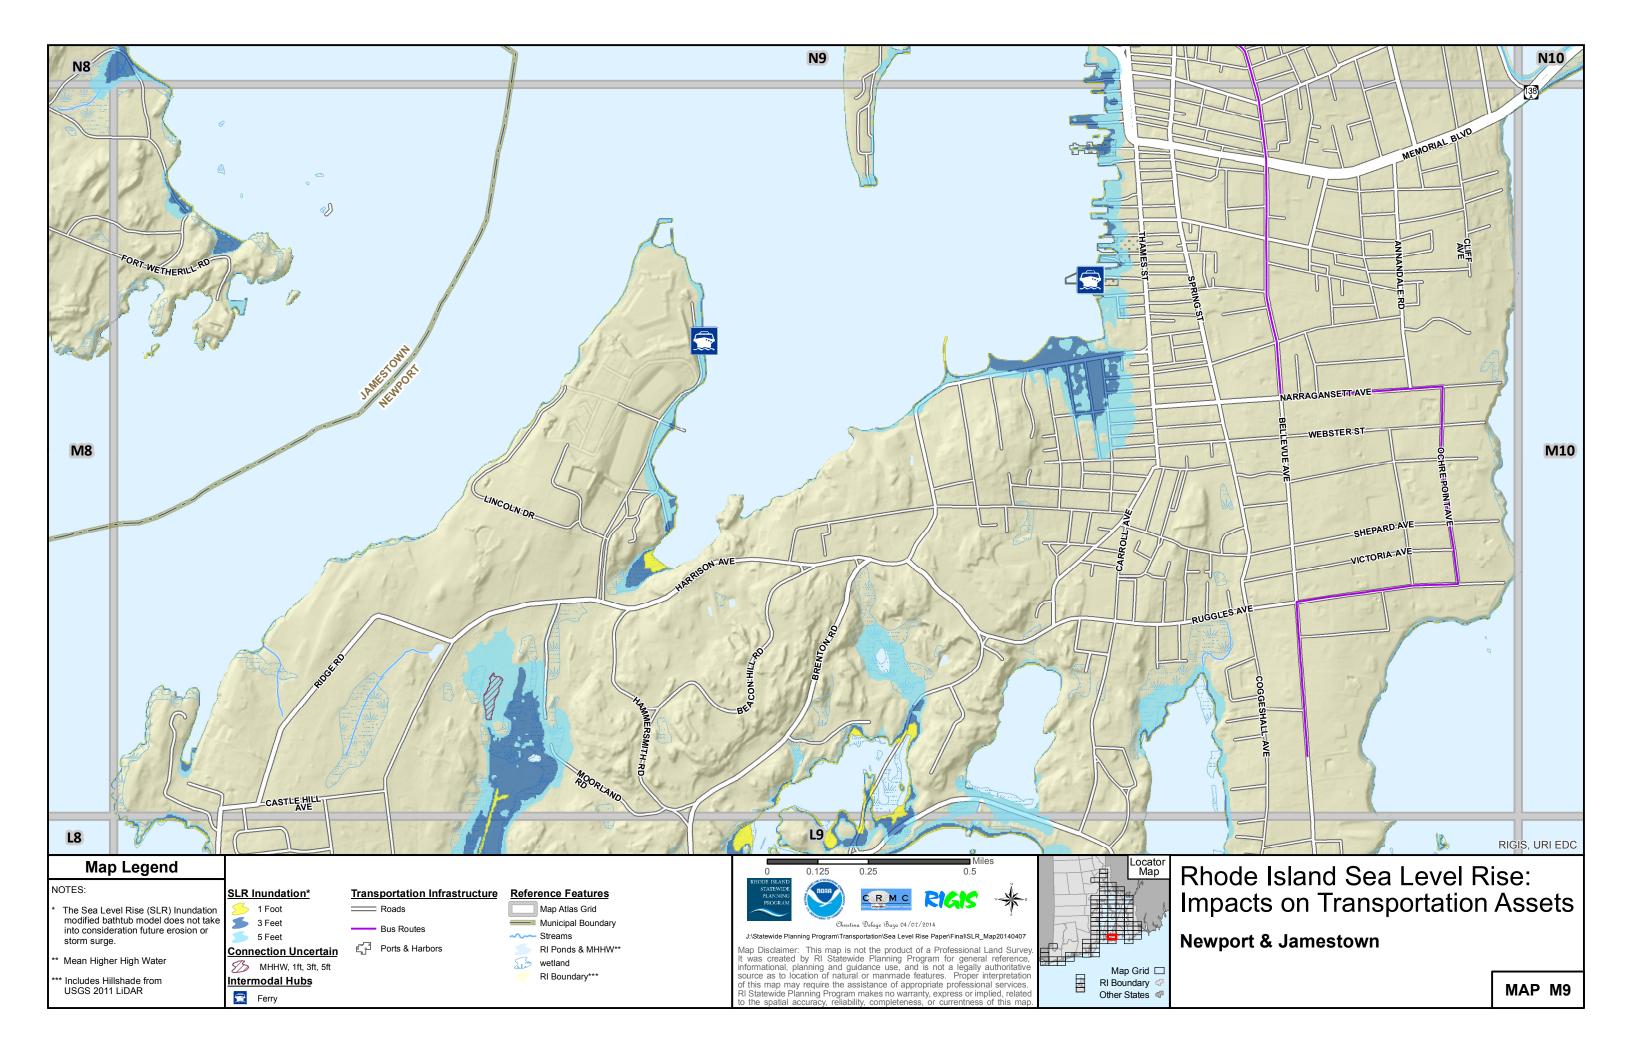

| Q7                                      |                                                                                                                   |                                                    |                                     |                                                                               |                                                                                                                         | Q8                               |          |                               |
|-----------------------------------------|-------------------------------------------------------------------------------------------------------------------|----------------------------------------------------|-------------------------------------|-------------------------------------------------------------------------------|-------------------------------------------------------------------------------------------------------------------------|----------------------------------|----------|-------------------------------|
| P7                                      |                                                                                                                   |                                                    |                                     |                                                                               |                                                                                                                         | JAMESTOWN                        |          | CARSTAN-ST<br>SLOOP-ST<br>OOO |
| 07<br>Man                               | Legend                                                                                                            | 1                                                  |                                     |                                                                               |                                                                                                                         | 08                               | Miles    | Locator<br>Map                |
| NOTES:<br>* The Sea Lev<br>modified bat | rel Rise (SLR) Inundation<br>thtub model does not take<br>ration future erosion or<br>r High Water<br>Ishade from | <b>R Inundation*</b><br>1 Foot<br>3 Feet<br>5 Feet | Transportation Infrastructure Roads | Bridges<br>Freeboard (FB) Height<br>EB Concern<br>Accessibility<br>Accessible | Reference Features<br>Map Atlas Grid<br>Municipal Boundary<br>Streams<br>RI Ponds & MHHW**<br>wetland<br>RI Boundary*** | J:\Statewide Planning Program\Tr | 0.25 0.5 |                               |