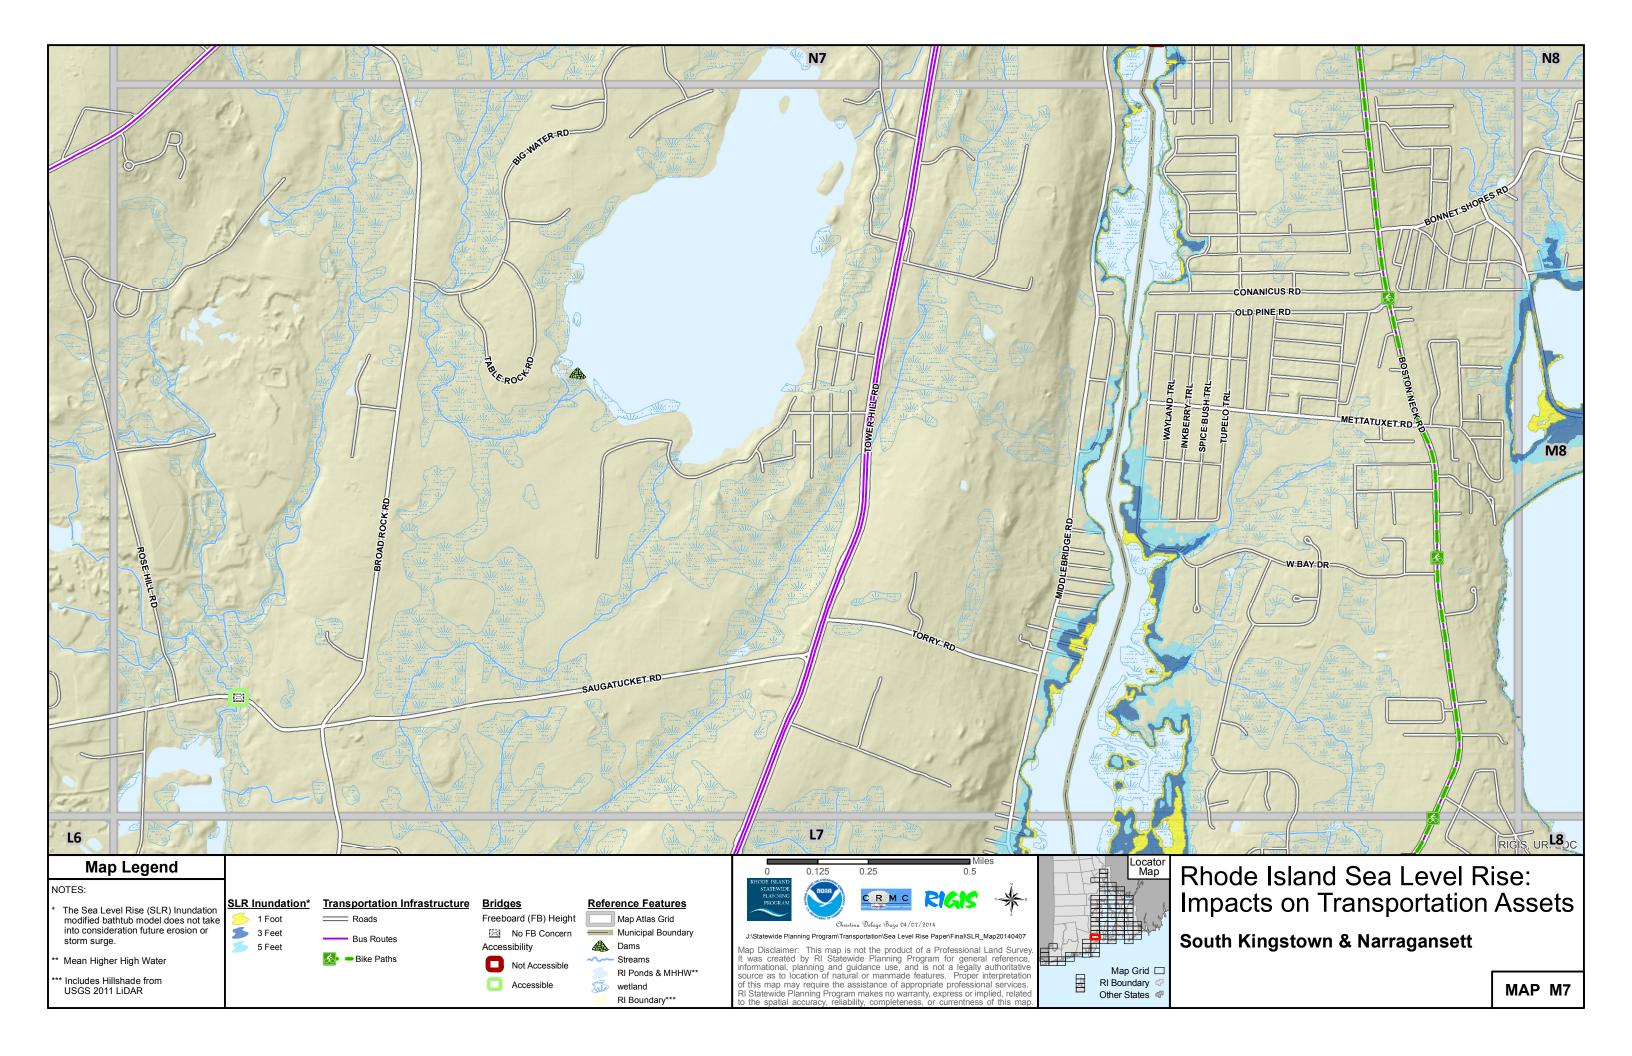

| H4                                                                                                                                                                                                   |                                                                                              |                                     |                                                        |                                                                                                    |                                                                                                                                                                                     | Miles |                |               |
|------------------------------------------------------------------------------------------------------------------------------------------------------------------------------------------------------|----------------------------------------------------------------------------------------------|-------------------------------------|--------------------------------------------------------|----------------------------------------------------------------------------------------------------|-------------------------------------------------------------------------------------------------------------------------------------------------------------------------------------|-------|----------------|---------------|
| Map Legend NOTES: * The Sea Level Rise (SLR) Inundation modified bathtub model does not take into consideration future erosion or storm surge. ** Mean Higher High Water *** Includes Hillshade from | SLR Inundation*<br>1 Foot<br>3 Feet<br>5 Feet<br>Connection Uncertain<br>MHHW, 1ft, 3ft, 5ft | Transportation Infrastructure Roads | Freeboard (FB) Height<br>FB Concern =<br>Accessibility | Reference Features<br>Map Atlas Grid<br>Municipal Boundary<br>Dams<br>Streams<br>RI Ponds & MHHW** | 0 0.125 0.25<br>STATEVIDE<br>STATEVIDE<br>PROGRAM<br>0<br>0<br>0.125 0.25<br>0<br>Children<br>Children<br>Children<br>0<br>0<br>0<br>0<br>0<br>0<br>0<br>0<br>0<br>0<br>0<br>0<br>0 | 0.5   | Locator<br>Map | R<br>In<br>ci |