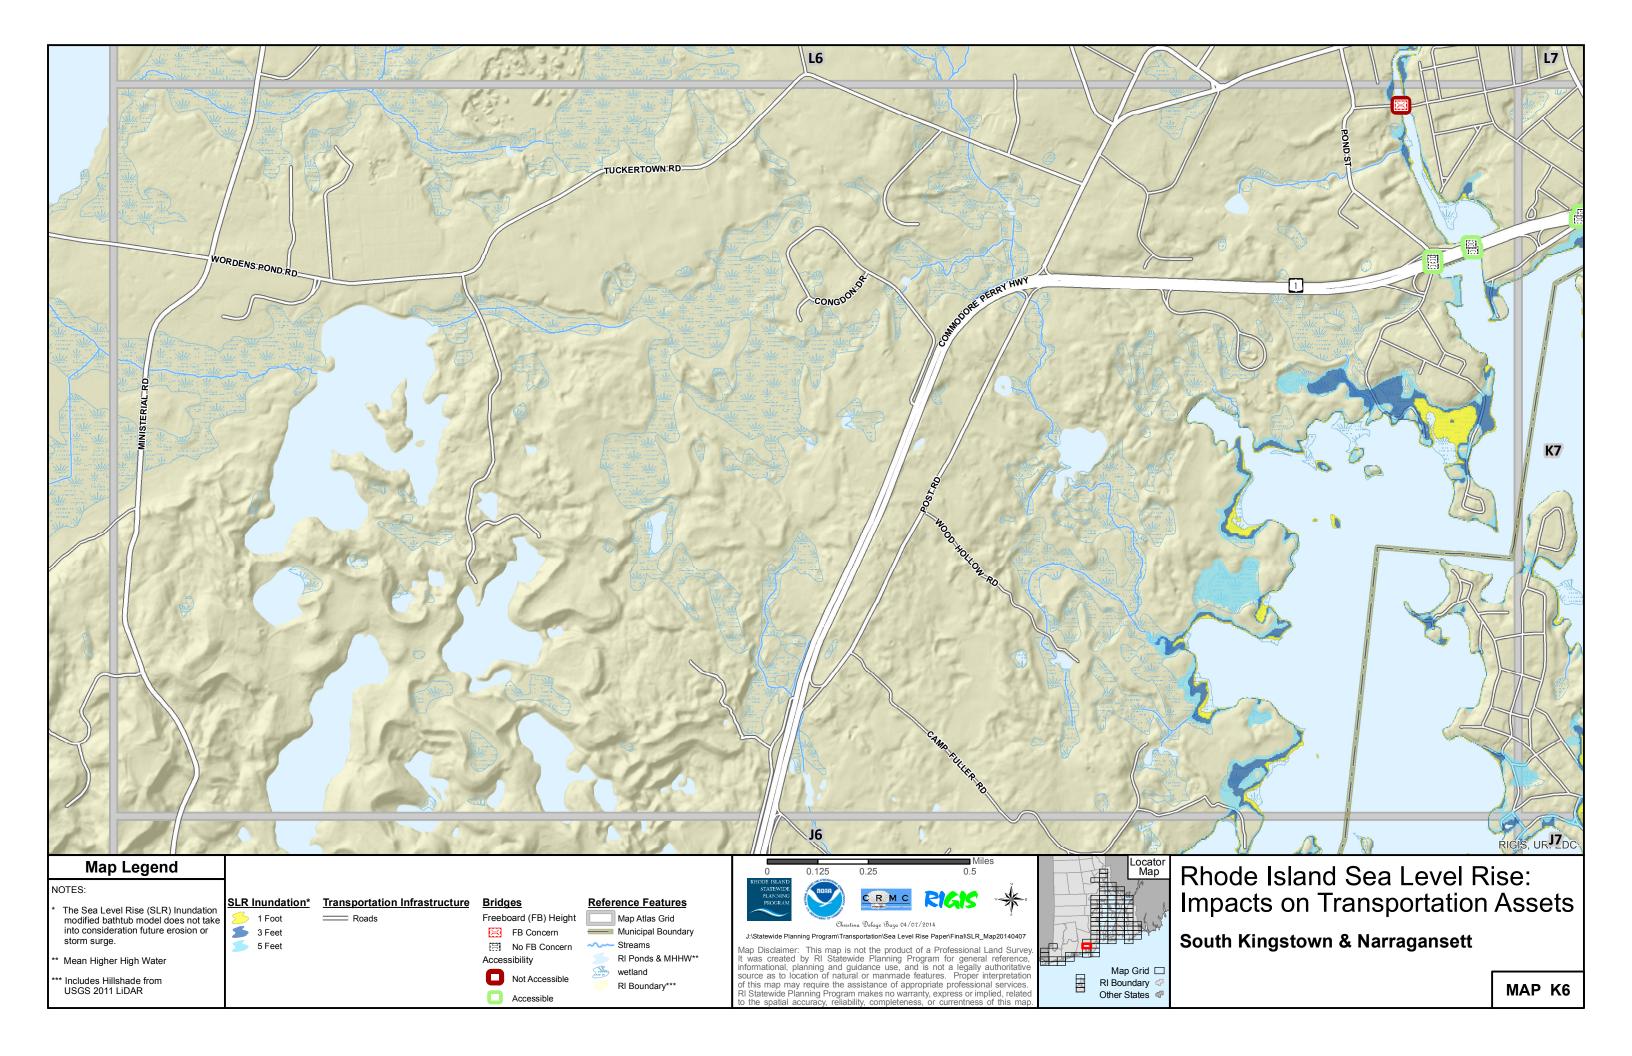

| H4                                                                                                                                                                                                   |                                                                                              |                                     |                                                        |                                                                                                    |                                                                                                                                                                                     | Miles |                |               |
|------------------------------------------------------------------------------------------------------------------------------------------------------------------------------------------------------|----------------------------------------------------------------------------------------------|-------------------------------------|--------------------------------------------------------|----------------------------------------------------------------------------------------------------|-------------------------------------------------------------------------------------------------------------------------------------------------------------------------------------|-------|----------------|---------------|
| Map Legend NOTES: * The Sea Level Rise (SLR) Inundation modified bathtub model does not take into consideration future erosion or storm surge. ** Mean Higher High Water *** Includes Hillshade from | SLR Inundation*<br>1 Foot<br>3 Feet<br>5 Feet<br>Connection Uncertain<br>MHHW, 1ft, 3ft, 5ft | Transportation Infrastructure Roads | Freeboard (FB) Height<br>FB Concern =<br>Accessibility | Reference Features<br>Map Atlas Grid<br>Municipal Boundary<br>Dams<br>Streams<br>RI Ponds & MHHW** | 0 0.125 0.25<br>STATEVIDE<br>STATEVIDE<br>PROGRAM<br>0<br>0<br>0.125 0.25<br>0<br>Children<br>Children<br>Children<br>0<br>0<br>0<br>0<br>0<br>0<br>0<br>0<br>0<br>0<br>0<br>0<br>0 | 0.5   | Locator<br>Map | R<br>In<br>ci |