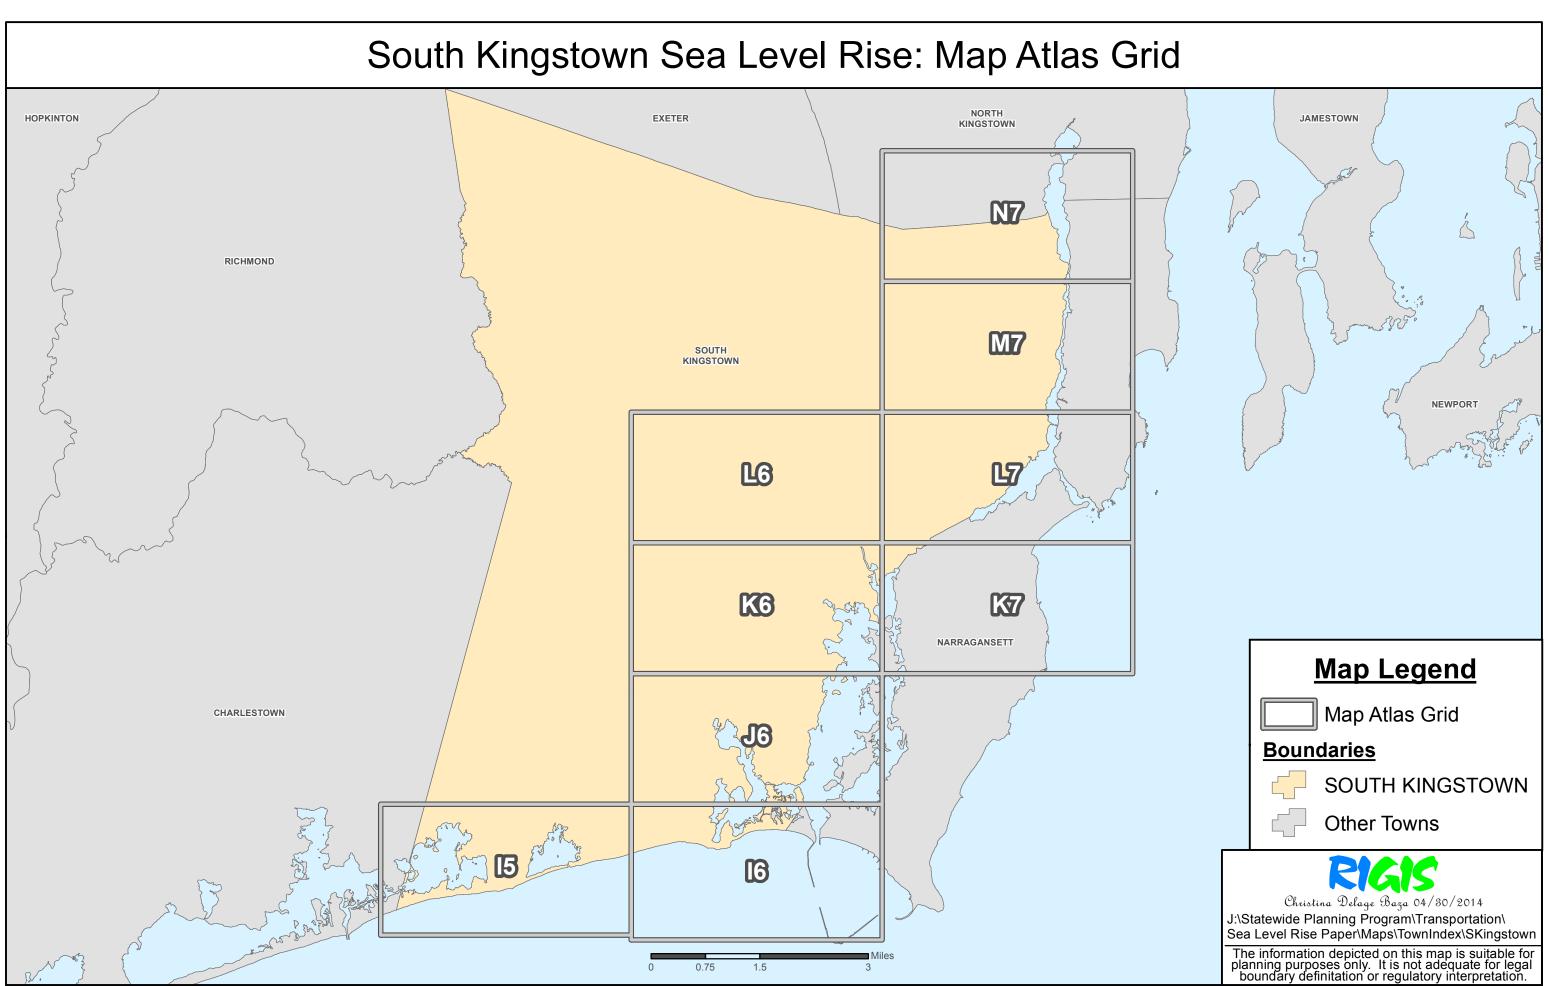

| H4                                                                                                                                                                                                   |                                                                                              |                                     |                                                        |                                                                                                    |                                                                                                                                                                                     | Miles |                |               |
|------------------------------------------------------------------------------------------------------------------------------------------------------------------------------------------------------|----------------------------------------------------------------------------------------------|-------------------------------------|--------------------------------------------------------|----------------------------------------------------------------------------------------------------|-------------------------------------------------------------------------------------------------------------------------------------------------------------------------------------|-------|----------------|---------------|
| Map Legend NOTES: * The Sea Level Rise (SLR) Inundation modified bathtub model does not take into consideration future erosion or storm surge. ** Mean Higher High Water *** Includes Hillshade from | SLR Inundation*<br>1 Foot<br>3 Feet<br>5 Feet<br>Connection Uncertain<br>MHHW, 1ft, 3ft, 5ft | Transportation Infrastructure Roads | Freeboard (FB) Height<br>FB Concern =<br>Accessibility | Reference Features<br>Map Atlas Grid<br>Municipal Boundary<br>Dams<br>Streams<br>RI Ponds & MHHW** | 0 0.125 0.25<br>STATEVIDE<br>STATEVIDE<br>PROGRAM<br>0<br>0<br>0.125 0.25<br>0<br>Children<br>Children<br>Children<br>0<br>0<br>0<br>0<br>0<br>0<br>0<br>0<br>0<br>0<br>0<br>0<br>0 | 0.5   | Locator<br>Map | R<br>In<br>ci |