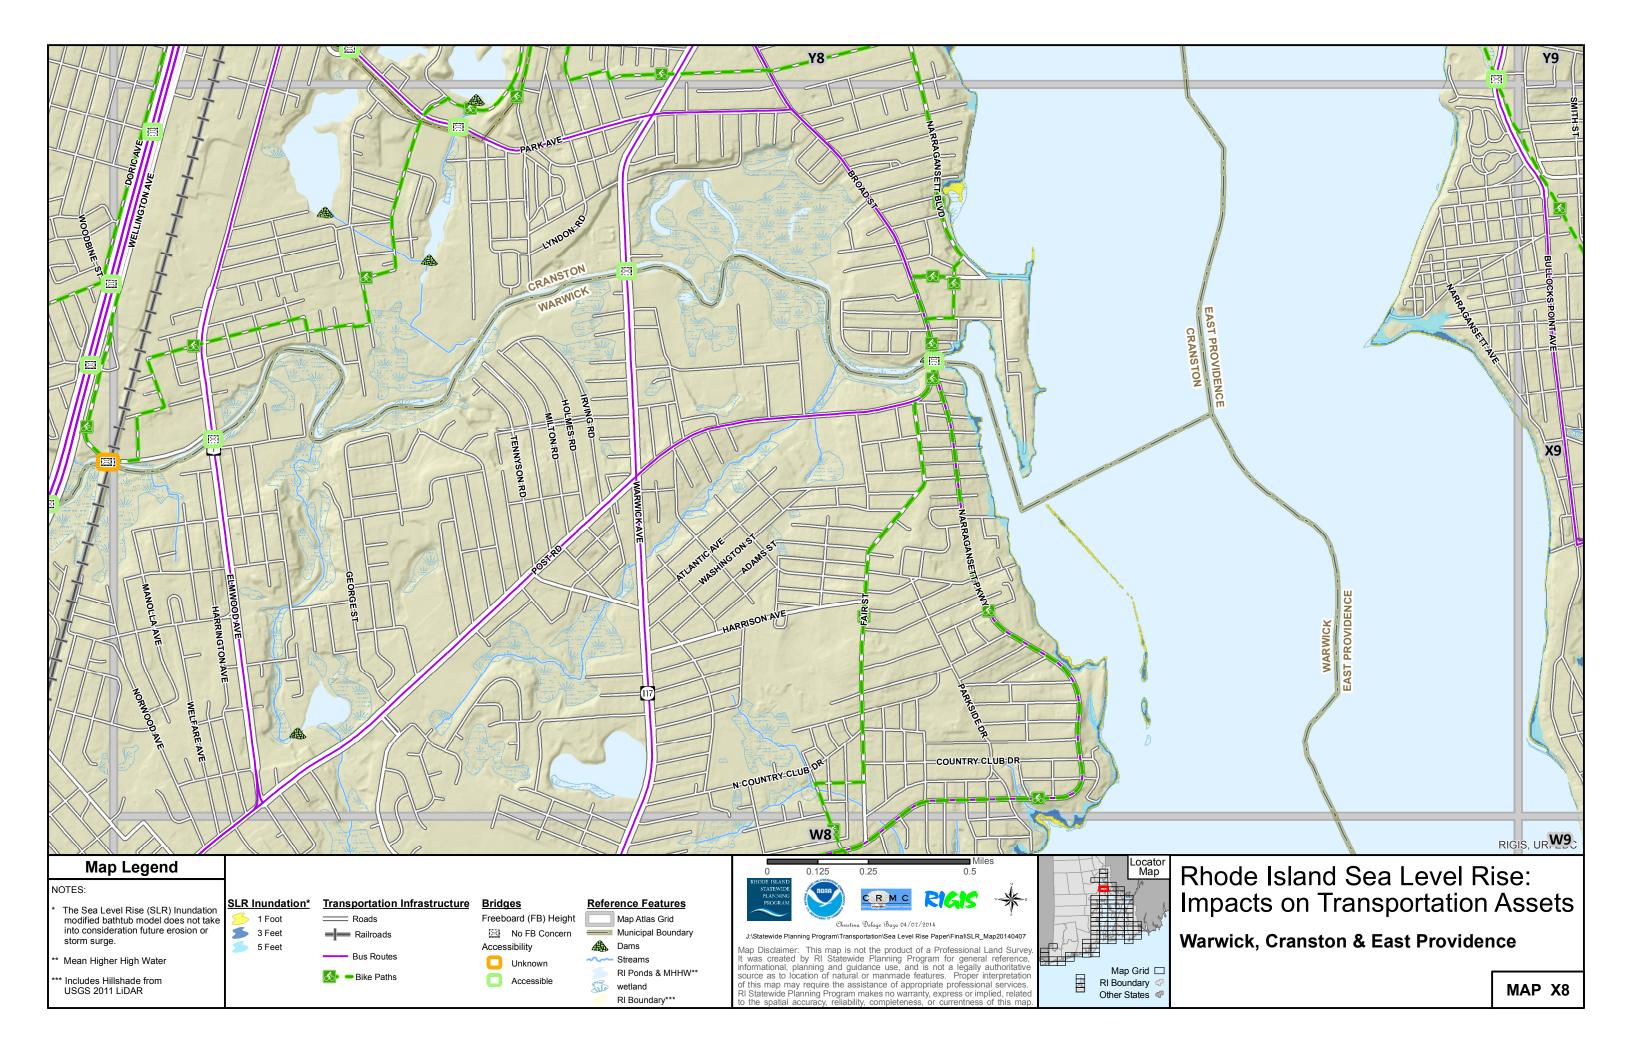

| W8                                                                                |                                                                       |                                               |                                                                |                                                                                                                         | <b>W9</b>                                                                                                                                                                                                                                                                                                                                                                                                                                               |                                                                                                                                                               |
|-----------------------------------------------------------------------------------|-----------------------------------------------------------------------|-----------------------------------------------|----------------------------------------------------------------|-------------------------------------------------------------------------------------------------------------------------|---------------------------------------------------------------------------------------------------------------------------------------------------------------------------------------------------------------------------------------------------------------------------------------------------------------------------------------------------------------------------------------------------------------------------------------------------------|---------------------------------------------------------------------------------------------------------------------------------------------------------------|
| V8                                                                                |                                                                       |                                               |                                                                | BARAINGTON                                                                                                              |                                                                                                                                                                                                                                                                                                                                                                                                                                                         |                                                                                                                                                               |
|                                                                                   |                                                                       |                                               |                                                                |                                                                                                                         |                                                                                                                                                                                                                                                                                                                                                                                                                                                         |                                                                                                                                                               |
| U8                                                                                |                                                                       |                                               |                                                                |                                                                                                                         | U9                                                                                                                                                                                                                                                                                                                                                                                                                                                      |                                                                                                                                                               |
| NOTES:<br>* The Sea Le<br>modified b<br>into consid<br>storm surg<br>** Mean High | deration future erosion or<br>ge.<br>her High Water<br>Hillshade from | SLR Inundation*<br>1 Foot<br>5 Feet<br>5 Feet | Transportation Infrastructure<br>──── Roads<br>Se ● Bike Paths | Reference Features<br>Map Atlas Grid<br>Municipal Boundary<br>Streams<br>RI Ponds & MHHW**<br>wetland<br>RI Boundary*** | 0 0.125 0.25 0.5   RHODE ISLAND<br>STATEMUDE<br>PLANNING<br>PLANNING 0 0.125 0.25 0.5   Visite Planning<br>PLANNING 0 0 0.125 0.25 0.5   Visite Planning<br>Program 0 0 0 0.125 0.5   Visite Visite 0 0 0 0 0.5 0.5   Visite Visite 0 0 0 0 0.5 0.5 0.5   Visite Visite 0 0 0 0 0 0.5 0.5 0.5   Visite Visite 0 0 0 0 0 0 0.5 0.5 0.5 0.5   Visite Visite Visite Visite 0 0 0 0 0 0 0 0 0 0 0 0 0 0 0 0 0 0 0 0 0 0 0 0 0 0 0 0 0 0 0 0 0 0 0 0 0 0 0 0 | s<br>ap20140407<br>and Survey.<br>reference,<br>uthoritative<br>terpretation<br>I services.<br>ied, related<br>f this map.<br>Hand Survey.<br>Conter States I |