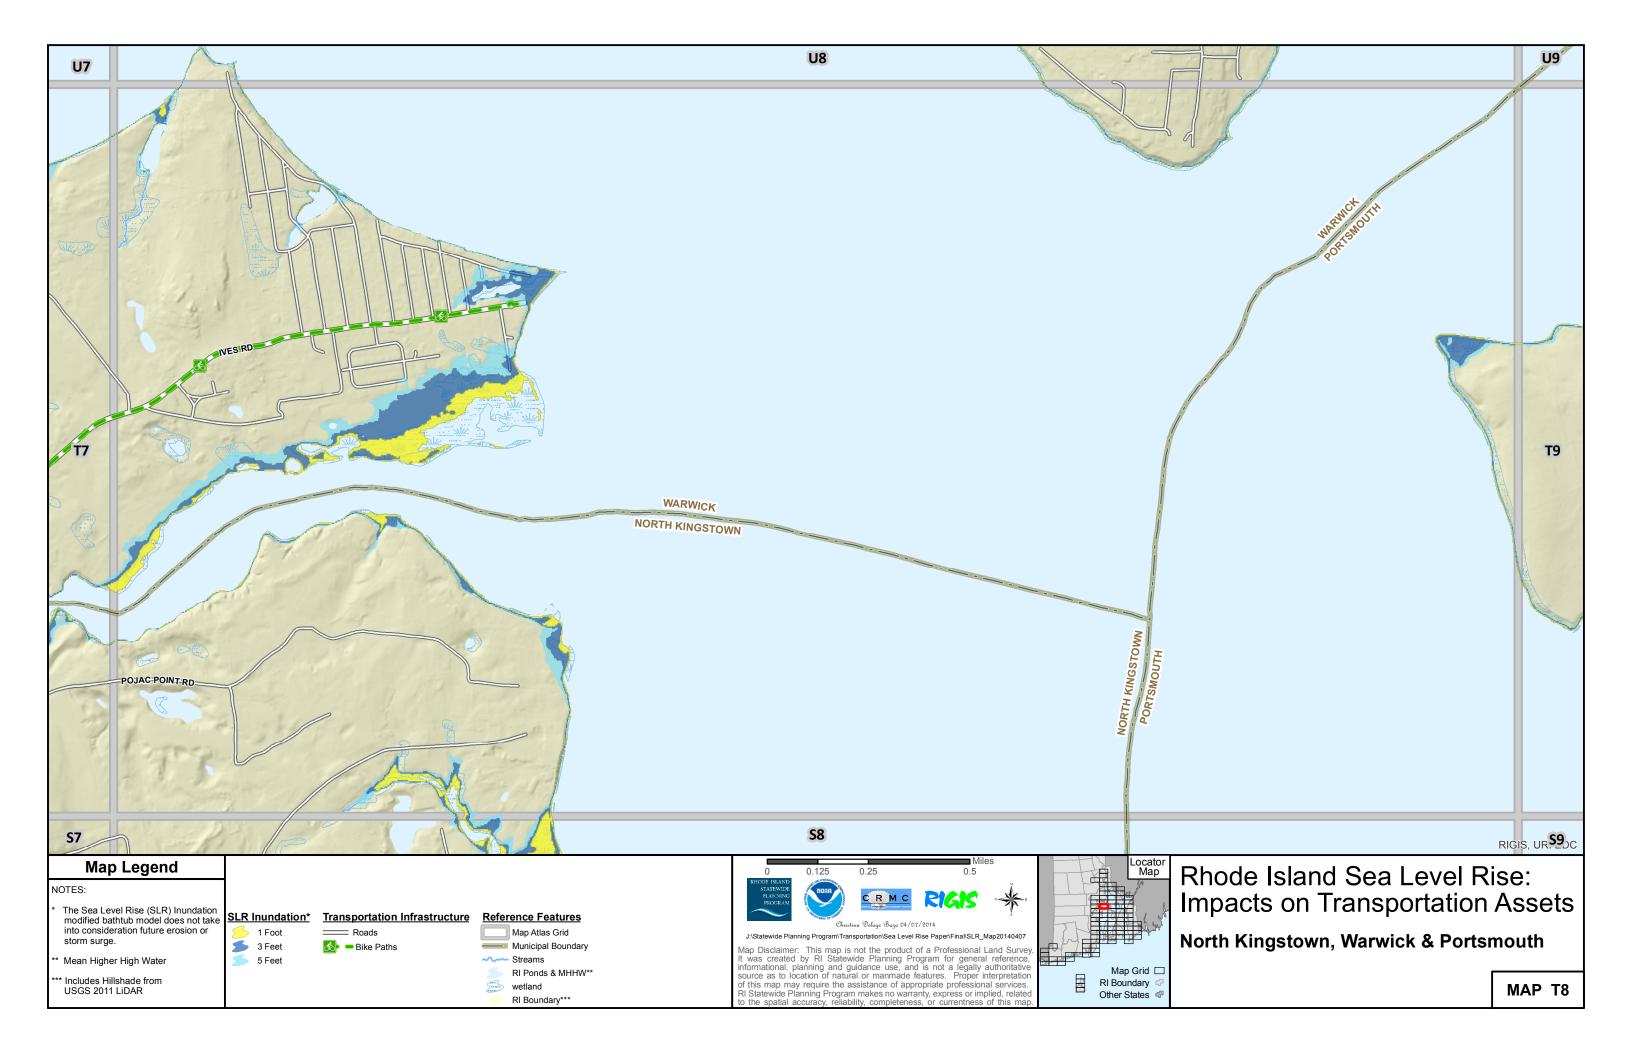

| W8                                                                                |                                                                       |                                               |                                                                |                                                                                                                         | <b>W9</b>                                                                                                                                                                                                                                                                                                                                                                                                                                               |                                                                                                                                                               |
|-----------------------------------------------------------------------------------|-----------------------------------------------------------------------|-----------------------------------------------|----------------------------------------------------------------|-------------------------------------------------------------------------------------------------------------------------|---------------------------------------------------------------------------------------------------------------------------------------------------------------------------------------------------------------------------------------------------------------------------------------------------------------------------------------------------------------------------------------------------------------------------------------------------------|---------------------------------------------------------------------------------------------------------------------------------------------------------------|
| V8                                                                                |                                                                       |                                               |                                                                | BARAINGTON                                                                                                              |                                                                                                                                                                                                                                                                                                                                                                                                                                                         |                                                                                                                                                               |
|                                                                                   |                                                                       |                                               |                                                                |                                                                                                                         |                                                                                                                                                                                                                                                                                                                                                                                                                                                         |                                                                                                                                                               |
| U8                                                                                |                                                                       |                                               |                                                                |                                                                                                                         | U9                                                                                                                                                                                                                                                                                                                                                                                                                                                      |                                                                                                                                                               |
| NOTES:<br>* The Sea Le<br>modified b<br>into consid<br>storm surg<br>** Mean High | deration future erosion or<br>ge.<br>her High Water<br>Hillshade from | SLR Inundation*<br>1 Foot<br>5 Feet<br>5 Feet | Transportation Infrastructure<br>──── Roads<br>Se ● Bike Paths | Reference Features<br>Map Atlas Grid<br>Municipal Boundary<br>Streams<br>RI Ponds & MHHW**<br>wetland<br>RI Boundary*** | 0 0.125 0.25 0.5   RHODE ISLAND<br>STATEMUDE<br>PLANNING<br>PLANNING 0 0.125 0.25 0.5   Visite Planning<br>PLANNING 0 0 0.125 0.25 0.5   Visite Planning<br>Program 0 0 0 0.125 0.5   Visite Visite 0 0 0 0 0.5 0.5   Visite Visite 0 0 0 0 0.5 0.5 0.5   Visite Visite 0 0 0 0 0 0.5 0.5 0.5   Visite Visite 0 0 0 0 0 0 0.5 0.5 0.5 0.5   Visite Visite Visite Visite 0 0 0 0 0 0 0 0 0 0 0 0 0 0 0 0 0 0 0 0 0 0 0 0 0 0 0 0 0 0 0 0 0 0 0 0 0 0 0 0 | s<br>ap20140407<br>and Survey.<br>reference,<br>uthoritative<br>terpretation<br>I services.<br>ied, related<br>f this map.<br>Hand Survey.<br>Conter States I |