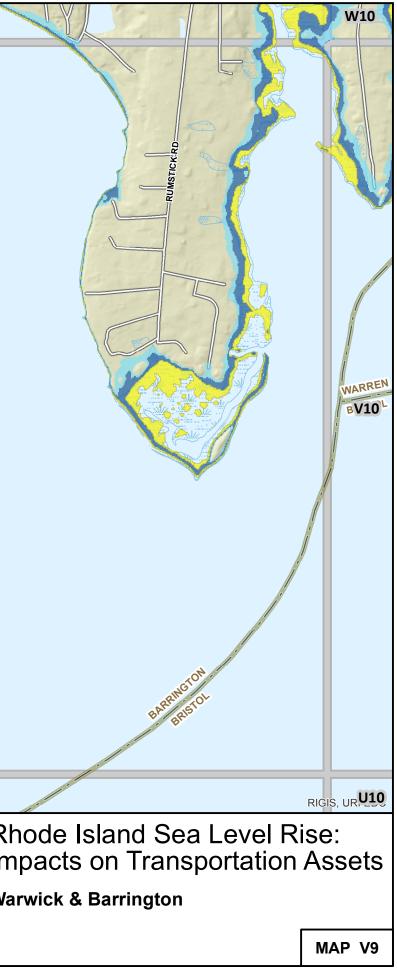

| W8                                                                                |                                                                       |                                               |                                                                |                                                                                                                         | <b>W9</b>                                                                                                                                                                                                                                                                                                                                                                                                                                               |                                                                                                                                                               |
|-----------------------------------------------------------------------------------|-----------------------------------------------------------------------|-----------------------------------------------|----------------------------------------------------------------|-------------------------------------------------------------------------------------------------------------------------|---------------------------------------------------------------------------------------------------------------------------------------------------------------------------------------------------------------------------------------------------------------------------------------------------------------------------------------------------------------------------------------------------------------------------------------------------------|---------------------------------------------------------------------------------------------------------------------------------------------------------------|
| V8                                                                                |                                                                       |                                               |                                                                | BARAINGTON                                                                                                              |                                                                                                                                                                                                                                                                                                                                                                                                                                                         |                                                                                                                                                               |
|                                                                                   |                                                                       |                                               |                                                                |                                                                                                                         |                                                                                                                                                                                                                                                                                                                                                                                                                                                         |                                                                                                                                                               |
| U8                                                                                |                                                                       |                                               |                                                                |                                                                                                                         | U9                                                                                                                                                                                                                                                                                                                                                                                                                                                      |                                                                                                                                                               |
| NOTES:<br>* The Sea Le<br>modified b<br>into consid<br>storm surg<br>** Mean High | deration future erosion or<br>ge.<br>her High Water<br>Hillshade from | SLR Inundation*<br>1 Foot<br>5 Feet<br>5 Feet | Transportation Infrastructure<br>──── Roads<br>Se ● Bike Paths | Reference Features<br>Map Atlas Grid<br>Municipal Boundary<br>Streams<br>RI Ponds & MHHW**<br>wetland<br>RI Boundary*** | 0 0.125 0.25 0.5   RHODE ISLAND<br>STATEMUDE<br>PLANNING<br>PLANNING 0 0.125 0.25 0.5   Visite Planning<br>PLANNING 0 0 0.125 0.25 0.5   Visite Planning<br>Program 0 0 0 0.125 0.5   Visite Visite 0 0 0 0 0.5 0.5   Visite Visite 0 0 0 0 0.5 0.5 0.5   Visite Visite 0 0 0 0 0 0.5 0.5 0.5   Visite Visite 0 0 0 0 0 0 0.5 0.5 0.5 0.5   Visite Visite Visite Visite 0 0 0 0 0 0 0 0 0 0 0 0 0 0 0 0 0 0 0 0 0 0 0 0 0 0 0 0 0 0 0 0 0 0 0 0 0 0 0 0 | s<br>ap20140407<br>and Survey.<br>reference,<br>uthoritative<br>terpretation<br>I services.<br>ied, related<br>f this map.<br>Hand Survey.<br>Conter States I |