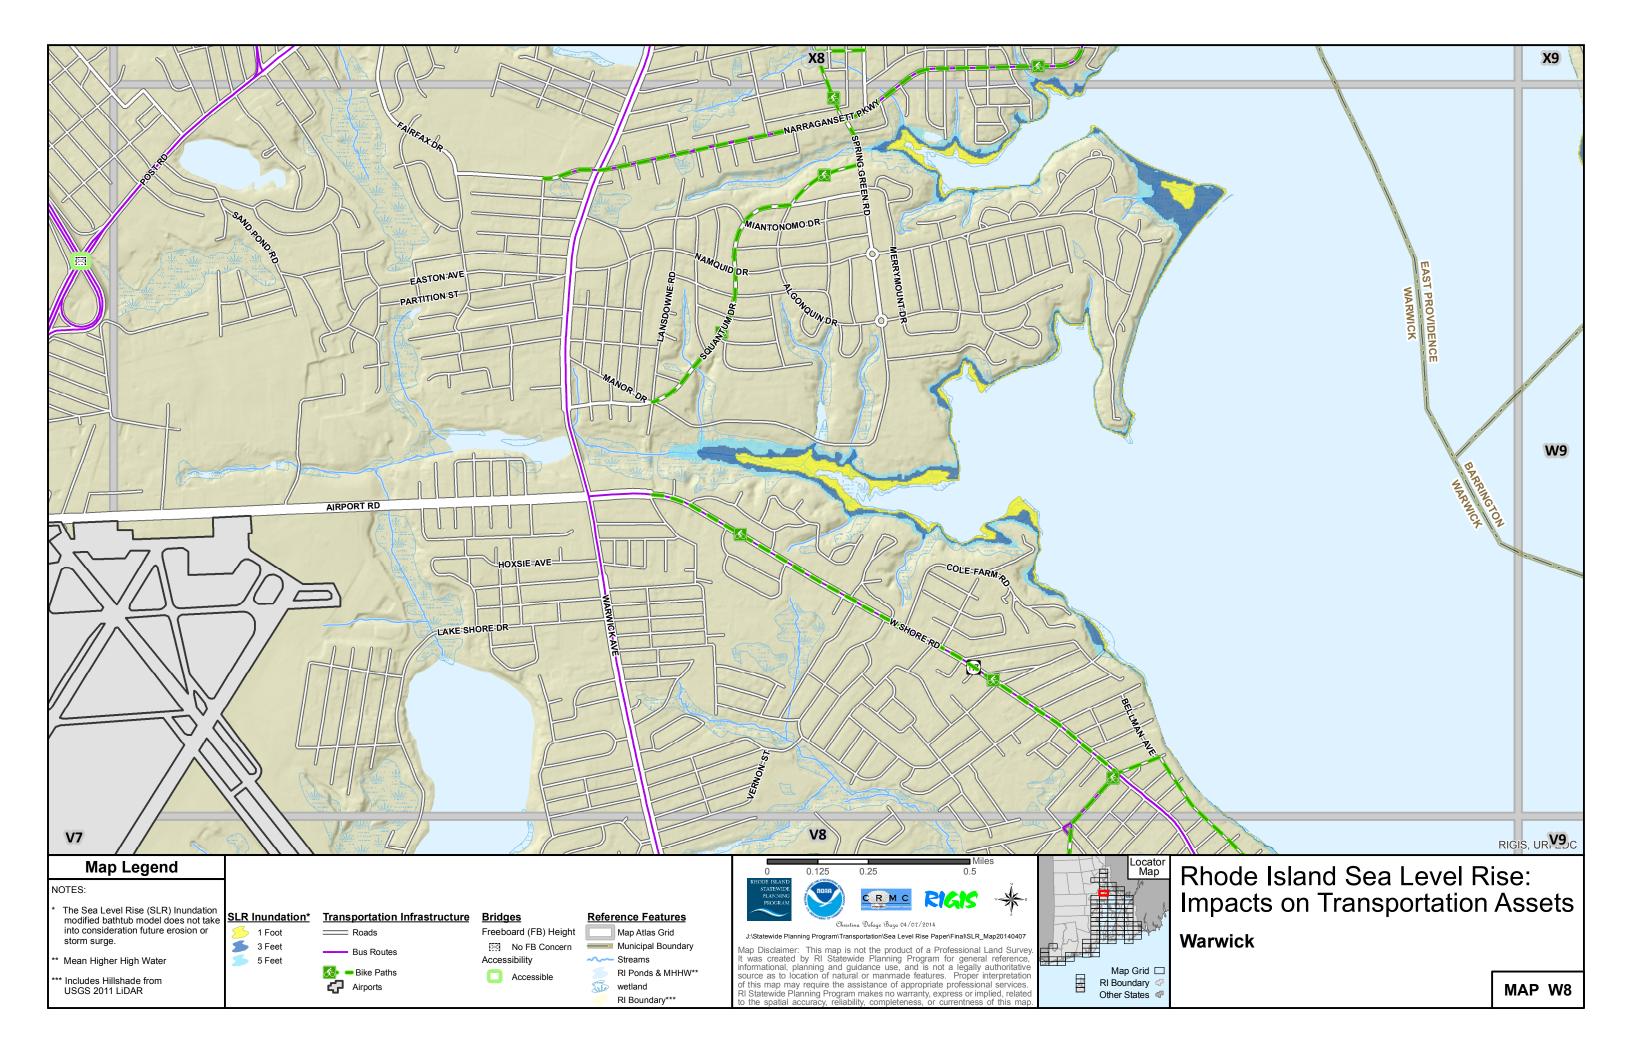

| W8                                                                                |                                                                       |                                               |                                                                |                                                                                                                         | <b>W9</b>                                                                                                                                                                                                                                                                                                                                                                                                                                               |                                                                                                                                                               |
|-----------------------------------------------------------------------------------|-----------------------------------------------------------------------|-----------------------------------------------|----------------------------------------------------------------|-------------------------------------------------------------------------------------------------------------------------|---------------------------------------------------------------------------------------------------------------------------------------------------------------------------------------------------------------------------------------------------------------------------------------------------------------------------------------------------------------------------------------------------------------------------------------------------------|---------------------------------------------------------------------------------------------------------------------------------------------------------------|
| V8                                                                                |                                                                       |                                               |                                                                | BARAINGTON                                                                                                              |                                                                                                                                                                                                                                                                                                                                                                                                                                                         |                                                                                                                                                               |
|                                                                                   |                                                                       |                                               |                                                                |                                                                                                                         |                                                                                                                                                                                                                                                                                                                                                                                                                                                         |                                                                                                                                                               |
| U8                                                                                |                                                                       |                                               |                                                                |                                                                                                                         | U9                                                                                                                                                                                                                                                                                                                                                                                                                                                      |                                                                                                                                                               |
| NOTES:<br>* The Sea Le<br>modified b<br>into consid<br>storm surg<br>** Mean High | deration future erosion or<br>ge.<br>her High Water<br>Hillshade from | SLR Inundation*<br>1 Foot<br>5 Feet<br>5 Feet | Transportation Infrastructure<br>──── Roads<br>Se ● Bike Paths | Reference Features<br>Map Atlas Grid<br>Municipal Boundary<br>Streams<br>RI Ponds & MHHW**<br>wetland<br>RI Boundary*** | 0 0.125 0.25 0.5   RHODE ISLAND<br>STATEMUDE<br>PLANNING<br>PLANNING 0 0.125 0.25 0.5   Visite Planning<br>PLANNING 0 0 0.125 0.25 0.5   Visite Planning<br>Program 0 0 0 0.125 0.5   Visite Visite 0 0 0 0 0.5 0.5   Visite Visite 0 0 0 0 0.5 0.5 0.5   Visite Visite 0 0 0 0 0 0.5 0.5 0.5   Visite Visite 0 0 0 0 0 0 0.5 0.5 0.5 0.5   Visite Visite Visite Visite 0 0 0 0 0 0 0 0 0 0 0 0 0 0 0 0 0 0 0 0 0 0 0 0 0 0 0 0 0 0 0 0 0 0 0 0 0 0 0 0 | s<br>ap20140407<br>and Survey.<br>reference,<br>uthoritative<br>terpretation<br>I services.<br>ied, related<br>f this map.<br>Hand Survey.<br>Conter States I |