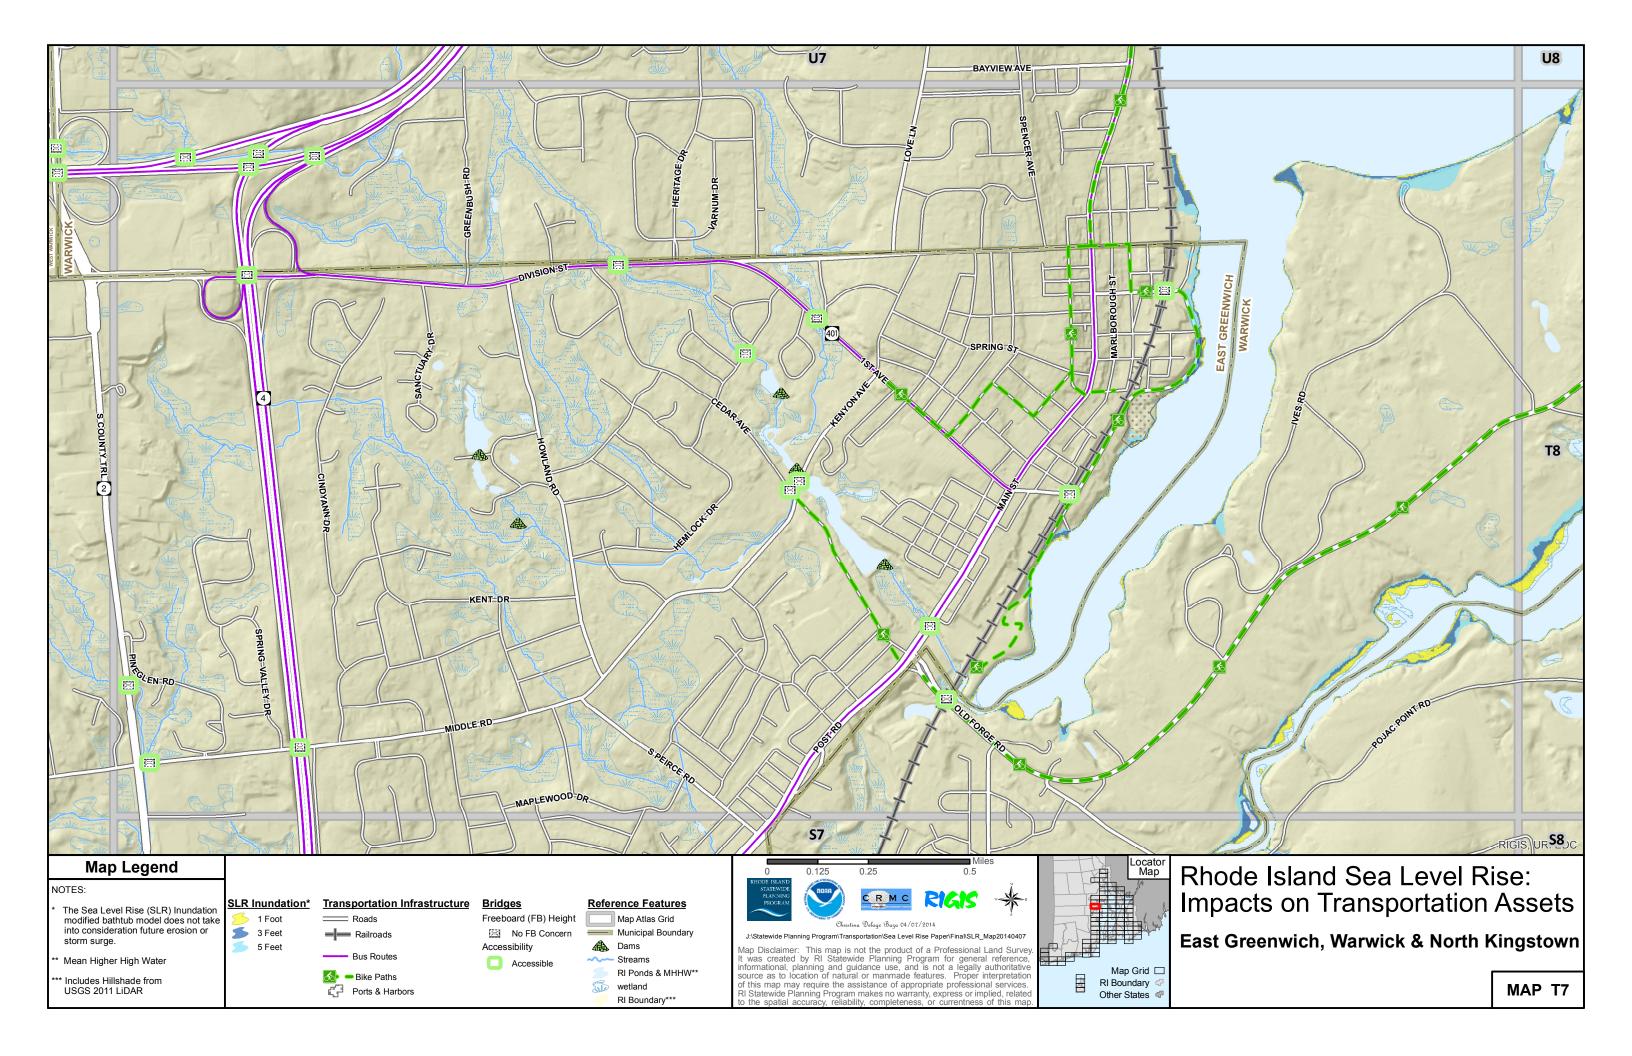

| W8                                                                                |                                                                       |                                               |                                                                |                                                                                                                         | <b>W9</b>                                                                                                                                                                                                                                                                                                                                                                                                                                               |                                                                                                                                                               |
|-----------------------------------------------------------------------------------|-----------------------------------------------------------------------|-----------------------------------------------|----------------------------------------------------------------|-------------------------------------------------------------------------------------------------------------------------|---------------------------------------------------------------------------------------------------------------------------------------------------------------------------------------------------------------------------------------------------------------------------------------------------------------------------------------------------------------------------------------------------------------------------------------------------------|---------------------------------------------------------------------------------------------------------------------------------------------------------------|
| V8                                                                                |                                                                       |                                               |                                                                | BARAINGTON                                                                                                              |                                                                                                                                                                                                                                                                                                                                                                                                                                                         |                                                                                                                                                               |
|                                                                                   |                                                                       |                                               |                                                                |                                                                                                                         |                                                                                                                                                                                                                                                                                                                                                                                                                                                         |                                                                                                                                                               |
| U8                                                                                |                                                                       |                                               |                                                                |                                                                                                                         | U9                                                                                                                                                                                                                                                                                                                                                                                                                                                      |                                                                                                                                                               |
| NOTES:<br>* The Sea Le<br>modified b<br>into consid<br>storm surg<br>** Mean High | deration future erosion or<br>ge.<br>her High Water<br>Hillshade from | SLR Inundation*<br>1 Foot<br>5 Feet<br>5 Feet | Transportation Infrastructure<br>──── Roads<br>Se ● Bike Paths | Reference Features<br>Map Atlas Grid<br>Municipal Boundary<br>Streams<br>RI Ponds & MHHW**<br>wetland<br>RI Boundary*** | 0 0.125 0.25 0.5   RHODE ISLAND<br>STATEMUDE<br>PLANNING<br>PLANNING 0 0.125 0.25 0.5   Visite Planning<br>PLANNING 0 0 0.125 0.25 0.5   Visite Planning<br>Program 0 0 0 0.125 0.5   Visite Visite 0 0 0 0 0.5 0.5   Visite Visite 0 0 0 0 0.5 0.5 0.5   Visite Visite 0 0 0 0 0 0.5 0.5 0.5   Visite Visite 0 0 0 0 0 0 0.5 0.5 0.5 0.5   Visite Visite Visite Visite 0 0 0 0 0 0 0 0 0 0 0 0 0 0 0 0 0 0 0 0 0 0 0 0 0 0 0 0 0 0 0 0 0 0 0 0 0 0 0 0 | s<br>ap20140407<br>and Survey.<br>reference,<br>uthoritative<br>terpretation<br>I services.<br>ied, related<br>f this map.<br>Hand Survey.<br>Conter States I |