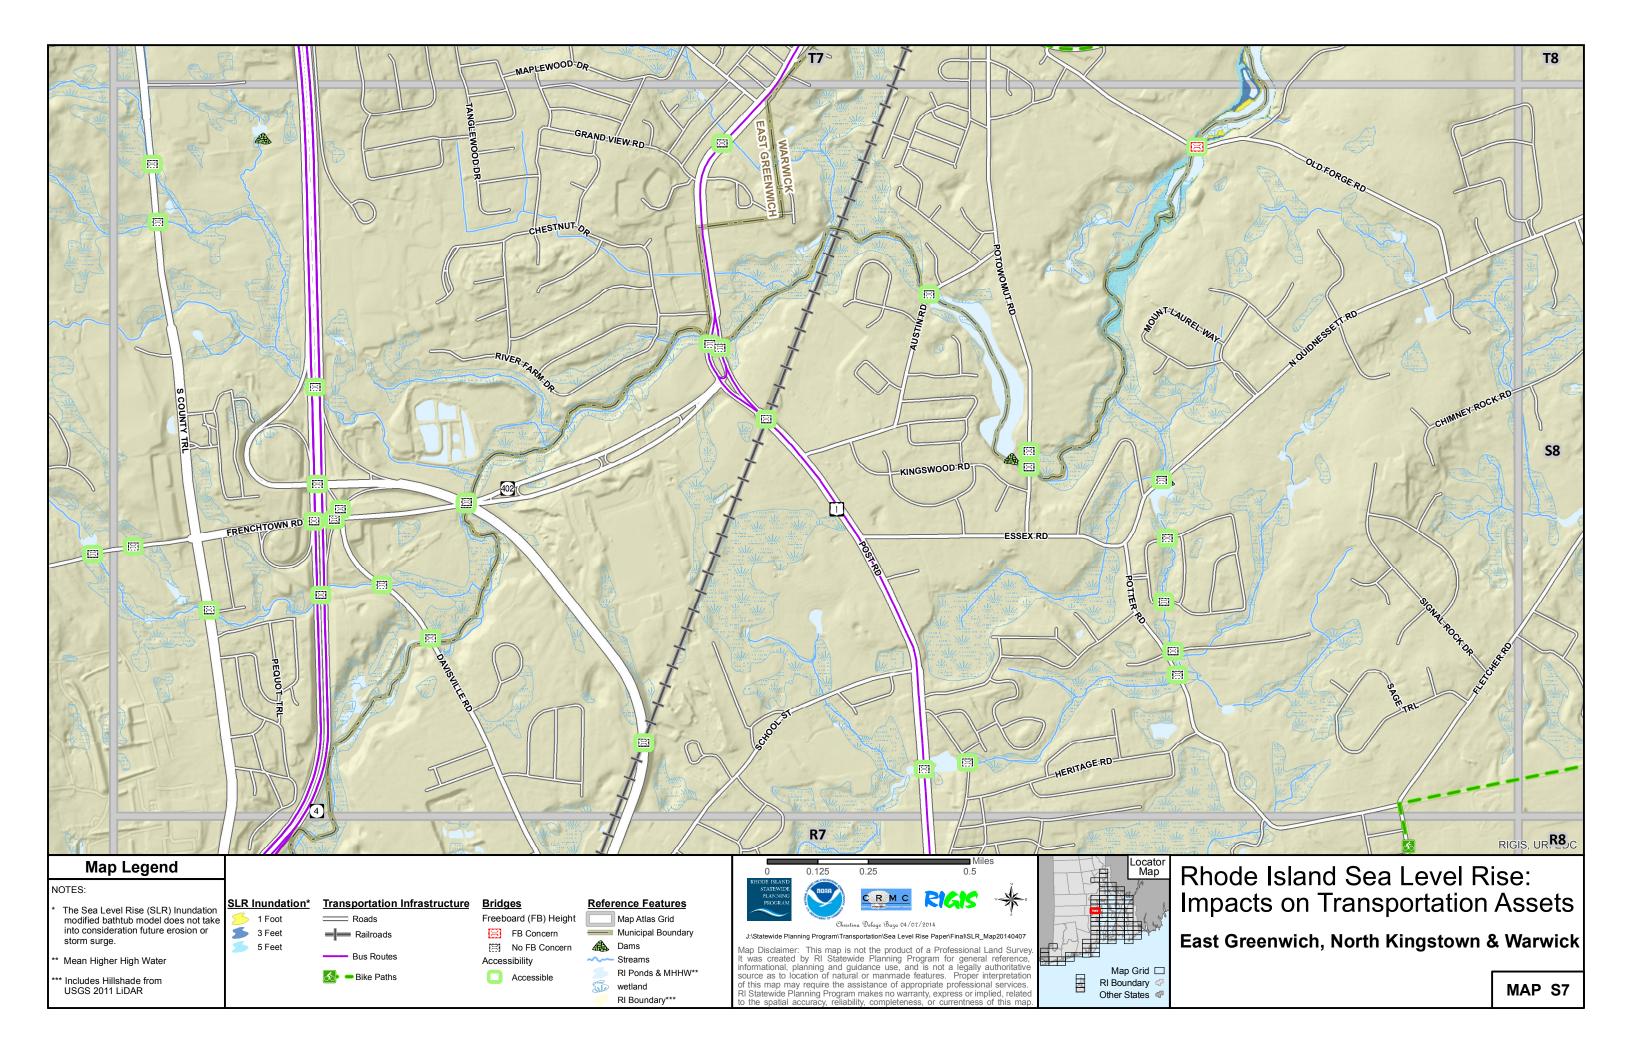

| W8                                                                                |                                                                       |                                               |                                                                |                                                                                                                         | <b>W9</b>                                                                                                                                                                                                                                                                                                                                                                                                                                               |                                                                                                                                                               |
|-----------------------------------------------------------------------------------|-----------------------------------------------------------------------|-----------------------------------------------|----------------------------------------------------------------|-------------------------------------------------------------------------------------------------------------------------|---------------------------------------------------------------------------------------------------------------------------------------------------------------------------------------------------------------------------------------------------------------------------------------------------------------------------------------------------------------------------------------------------------------------------------------------------------|---------------------------------------------------------------------------------------------------------------------------------------------------------------|
| V8                                                                                |                                                                       |                                               |                                                                | BARAINGTON                                                                                                              |                                                                                                                                                                                                                                                                                                                                                                                                                                                         |                                                                                                                                                               |
|                                                                                   |                                                                       |                                               |                                                                |                                                                                                                         |                                                                                                                                                                                                                                                                                                                                                                                                                                                         |                                                                                                                                                               |
| U8                                                                                |                                                                       |                                               |                                                                |                                                                                                                         | U9                                                                                                                                                                                                                                                                                                                                                                                                                                                      |                                                                                                                                                               |
| NOTES:<br>* The Sea Le<br>modified b<br>into consid<br>storm surg<br>** Mean High | deration future erosion or<br>ge.<br>her High Water<br>Hillshade from | SLR Inundation*<br>1 Foot<br>5 Feet<br>5 Feet | Transportation Infrastructure<br>──── Roads<br>Se ● Bike Paths | Reference Features<br>Map Atlas Grid<br>Municipal Boundary<br>Streams<br>RI Ponds & MHHW**<br>wetland<br>RI Boundary*** | 0 0.125 0.25 0.5   RHODE ISLAND<br>STATEMUDE<br>PLANNING<br>PLANNING 0 0.125 0.25 0.5   Visite Planning<br>PLANNING 0 0 0.125 0.25 0.5   Visite Planning<br>Program 0 0 0 0.125 0.5   Visite Visite 0 0 0 0 0.5 0.5   Visite Visite 0 0 0 0 0.5 0.5 0.5   Visite Visite 0 0 0 0 0 0.5 0.5 0.5   Visite Visite 0 0 0 0 0 0 0.5 0.5 0.5 0.5   Visite Visite Visite Visite 0 0 0 0 0 0 0 0 0 0 0 0 0 0 0 0 0 0 0 0 0 0 0 0 0 0 0 0 0 0 0 0 0 0 0 0 0 0 0 0 | s<br>ap20140407<br>and Survey.<br>reference,<br>uthoritative<br>terpretation<br>I services.<br>ied, related<br>f this map.<br>Hand Survey.<br>Conter States I |