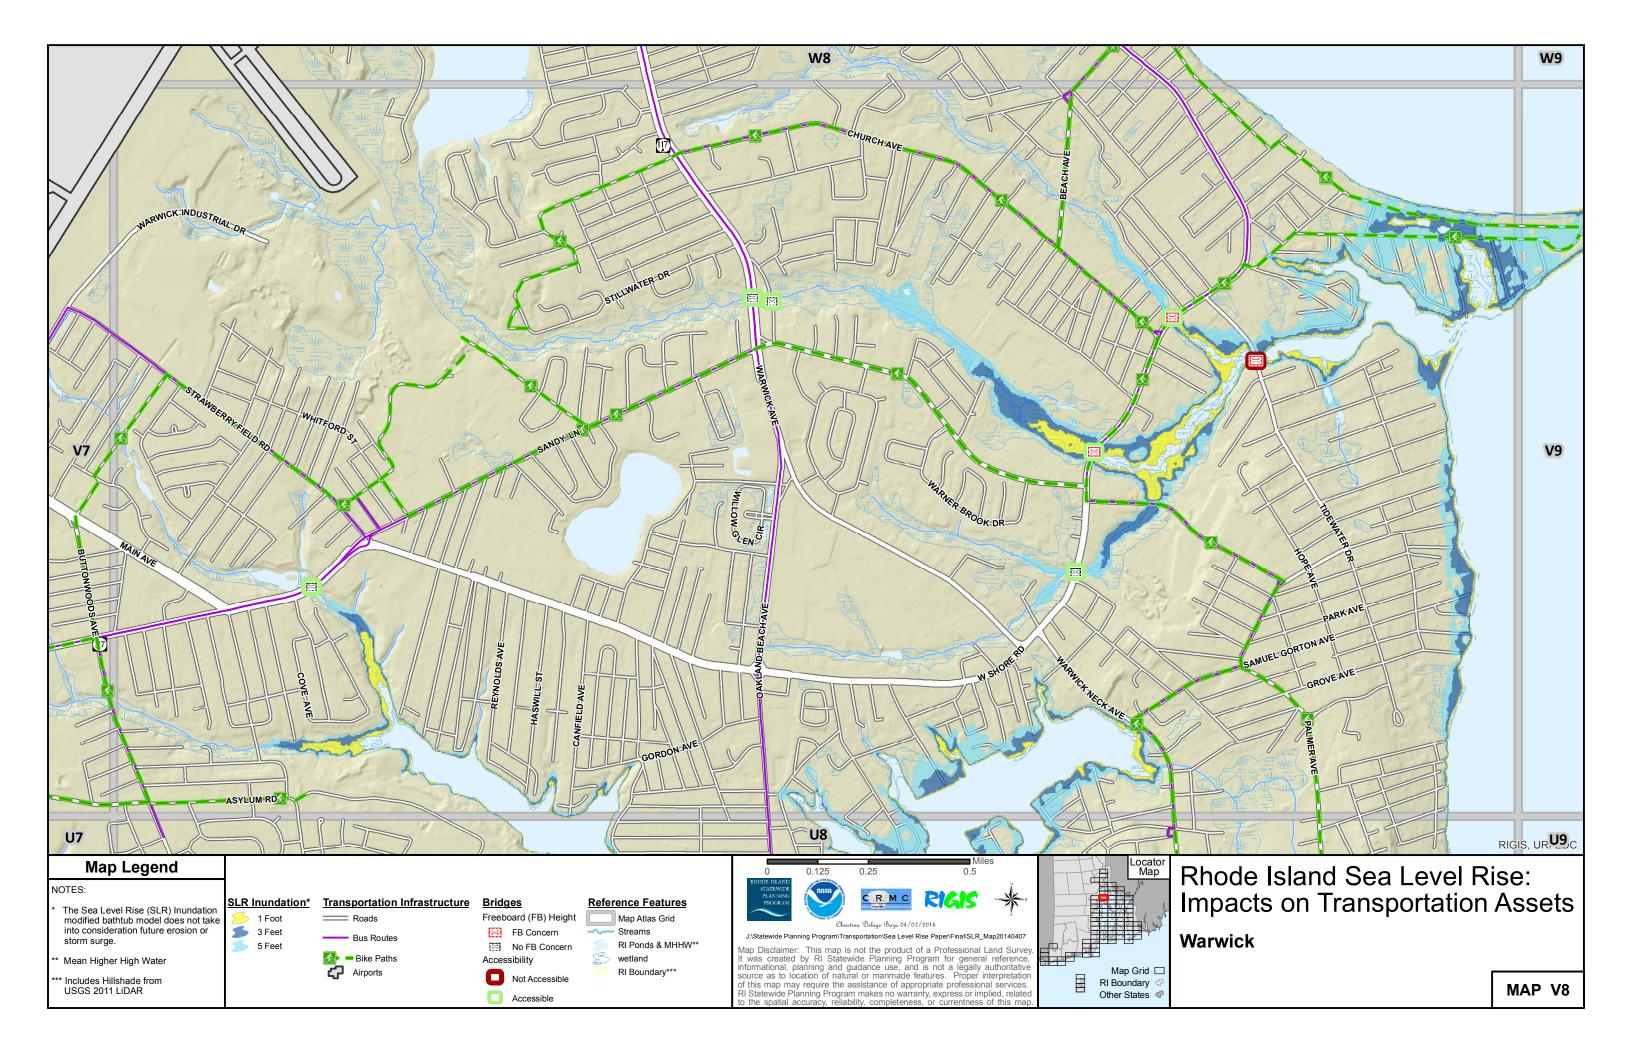

| W8                                                                                |                                                                       |                                               |                                                                |                                                                                                                         | <b>W9</b>                                                                                                                                                                                                                                                                                                                                                                                                                                               |                                                                                                                                                               |
|-----------------------------------------------------------------------------------|-----------------------------------------------------------------------|-----------------------------------------------|----------------------------------------------------------------|-------------------------------------------------------------------------------------------------------------------------|---------------------------------------------------------------------------------------------------------------------------------------------------------------------------------------------------------------------------------------------------------------------------------------------------------------------------------------------------------------------------------------------------------------------------------------------------------|---------------------------------------------------------------------------------------------------------------------------------------------------------------|
| V8                                                                                |                                                                       |                                               |                                                                | BARAINGTON                                                                                                              |                                                                                                                                                                                                                                                                                                                                                                                                                                                         |                                                                                                                                                               |
|                                                                                   |                                                                       |                                               |                                                                |                                                                                                                         |                                                                                                                                                                                                                                                                                                                                                                                                                                                         |                                                                                                                                                               |
| U8                                                                                |                                                                       |                                               |                                                                |                                                                                                                         | U9                                                                                                                                                                                                                                                                                                                                                                                                                                                      |                                                                                                                                                               |
| NOTES:<br>* The Sea Le<br>modified b<br>into consid<br>storm surg<br>** Mean High | deration future erosion or<br>ge.<br>her High Water<br>Hillshade from | SLR Inundation*<br>1 Foot<br>5 Feet<br>5 Feet | Transportation Infrastructure<br>──── Roads<br>Se ● Bike Paths | Reference Features<br>Map Atlas Grid<br>Municipal Boundary<br>Streams<br>RI Ponds & MHHW**<br>wetland<br>RI Boundary*** | 0 0.125 0.25 0.5   RHODE ISLAND<br>STATEMUDE<br>PLANNING<br>PLANNING 0 0.125 0.25 0.5   Visite Planning<br>PLANNING 0 0 0.125 0.25 0.5   Visite Planning<br>Program 0 0 0 0.125 0.5   Visite Visite 0 0 0 0 0.5 0.5   Visite Visite 0 0 0 0 0.5 0.5 0.5   Visite Visite 0 0 0 0 0 0.5 0.5 0.5   Visite Visite 0 0 0 0 0 0 0.5 0.5 0.5 0.5   Visite Visite Visite Visite 0 0 0 0 0 0 0 0 0 0 0 0 0 0 0 0 0 0 0 0 0 0 0 0 0 0 0 0 0 0 0 0 0 0 0 0 0 0 0 0 | s<br>ap20140407<br>and Survey.<br>reference,<br>uthoritative<br>terpretation<br>I services.<br>ied, related<br>f this map.<br>Hand Survey.<br>Conter States I |