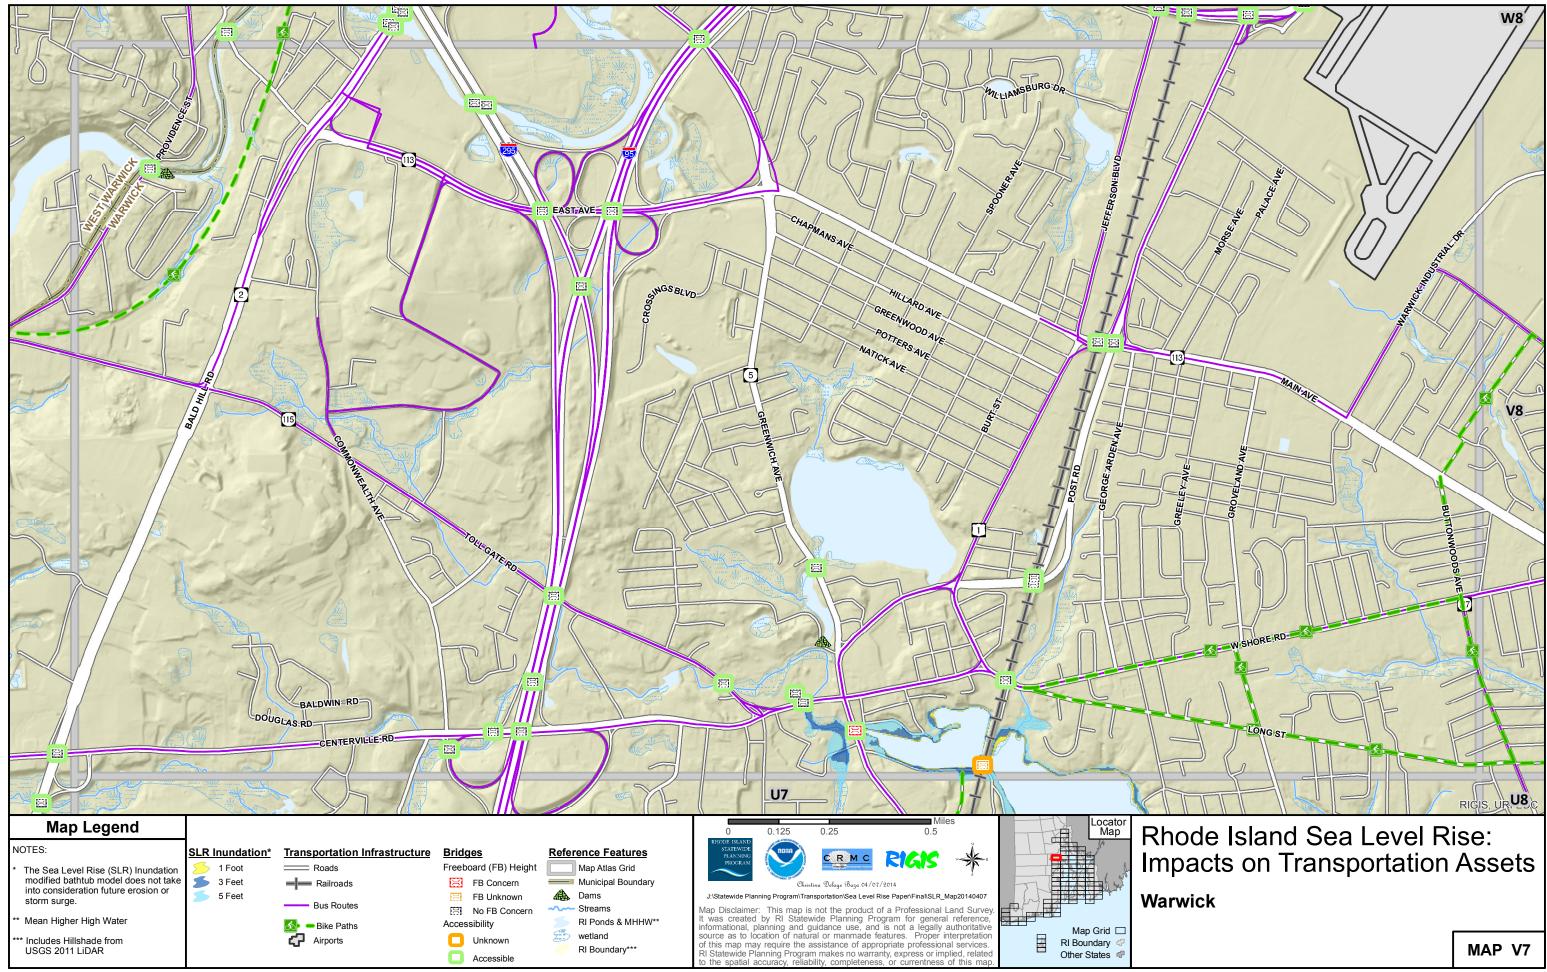

| W8                                                                                |                                                                       |                                               |                                                                |                                                                                                                         | <b>W9</b>