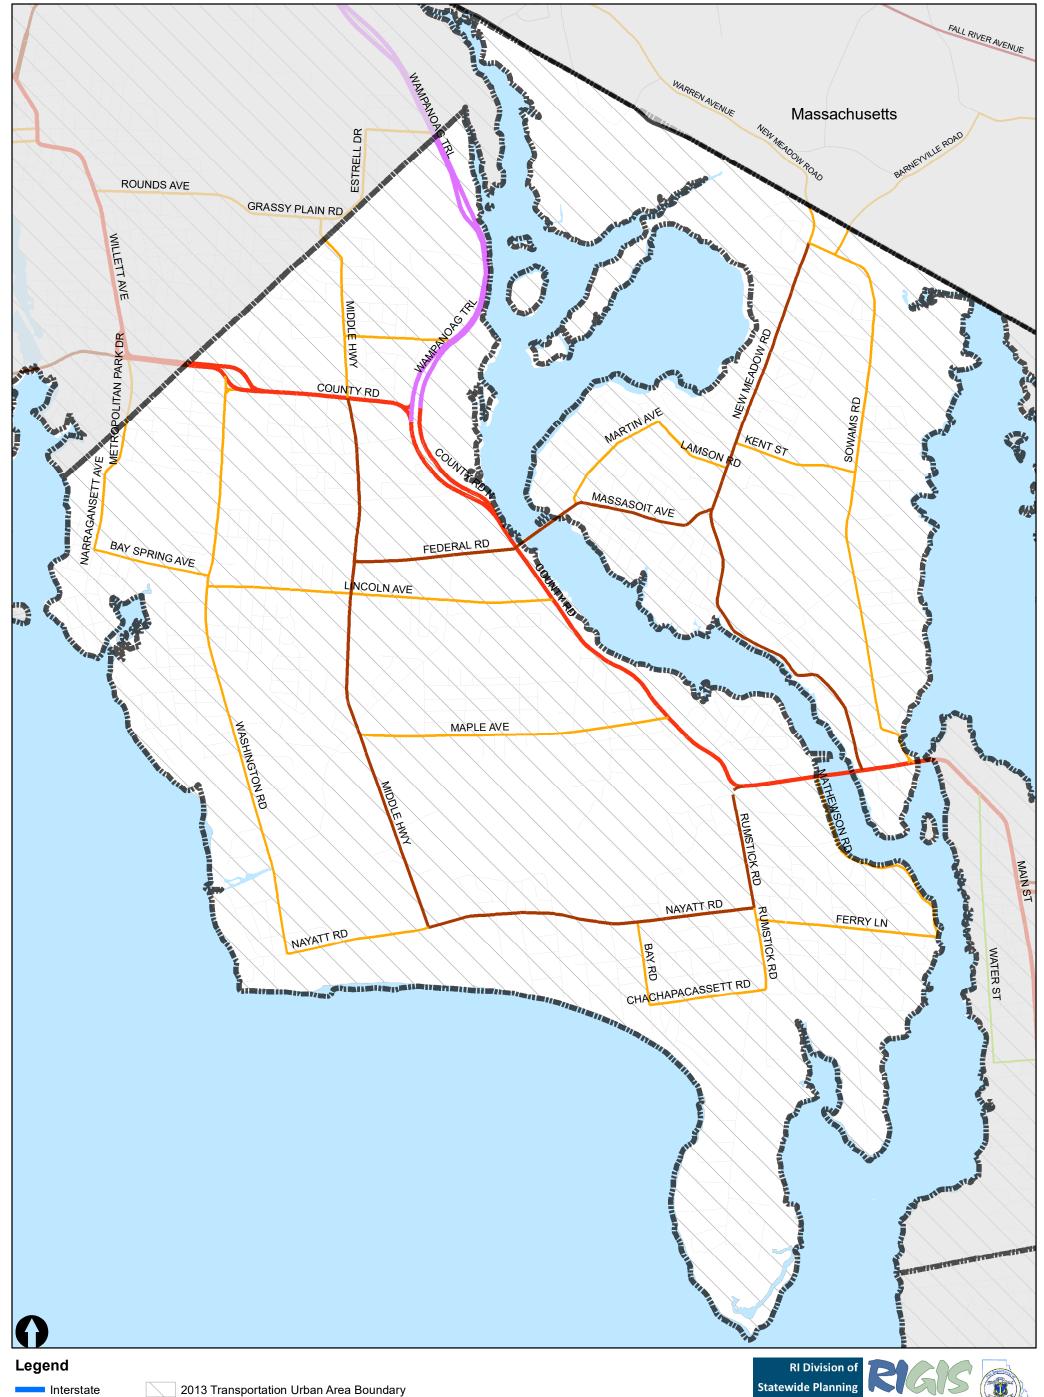

## State of Rhode Island

Highway Functional Classification

## **Town of Barrington**

Date: 3/6/2019

This map is not the product of a Professional Land Survey. It was created by RI Statewide Planning Program for general reference, informational, planning and guidance use, and is not a legally authoritative source as to location of natural or manmade features. Proper interpretation of this map may require the assistance of appropriate professional services. RI Statewide Planning Program makes no warranty, express or implied, related to the spatial accuracy, reliability, completeness, or currentness of this map.