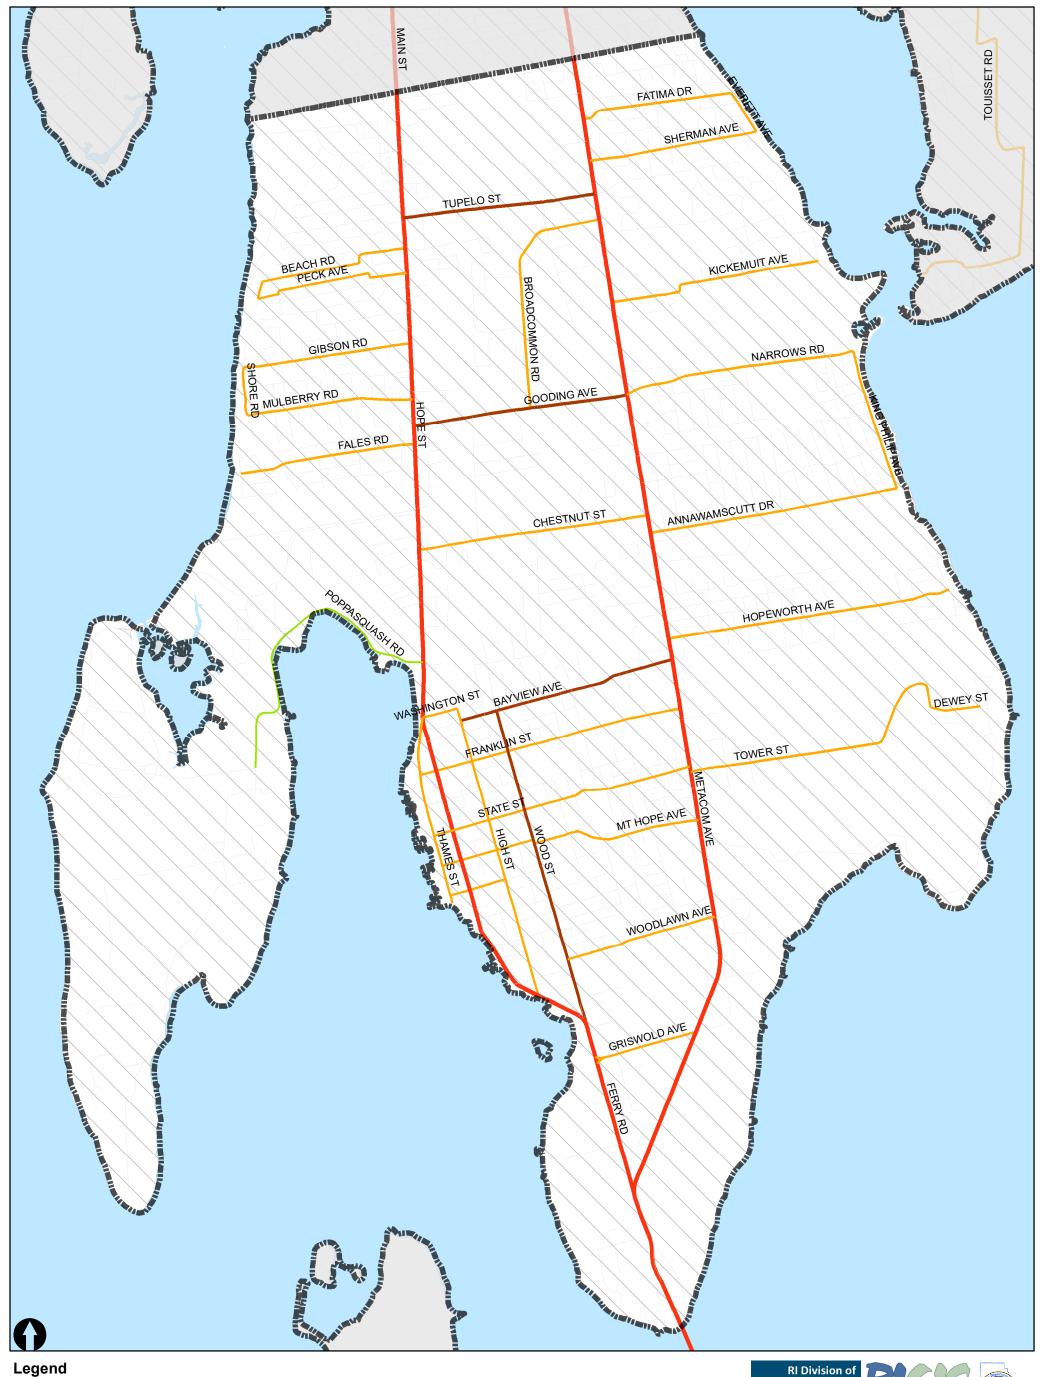

## State of Rhode Island

Highway Functional Classification

## Town of Bristol

Date: 3/6/2019

This map is not the product of a Professional Land Survey. It was created by RI Statewide Planning Program for general reference, informational, planning and guidance use, and is not a legally authoritative source as to location of natural or manmade features. Proper interpretation of this map may require the assistance of appropriate professional services. RI Statewide Planning Program makes no warranty, express or implied, related to the spatial accuracy, reliability, completeness, or currentness of this map.